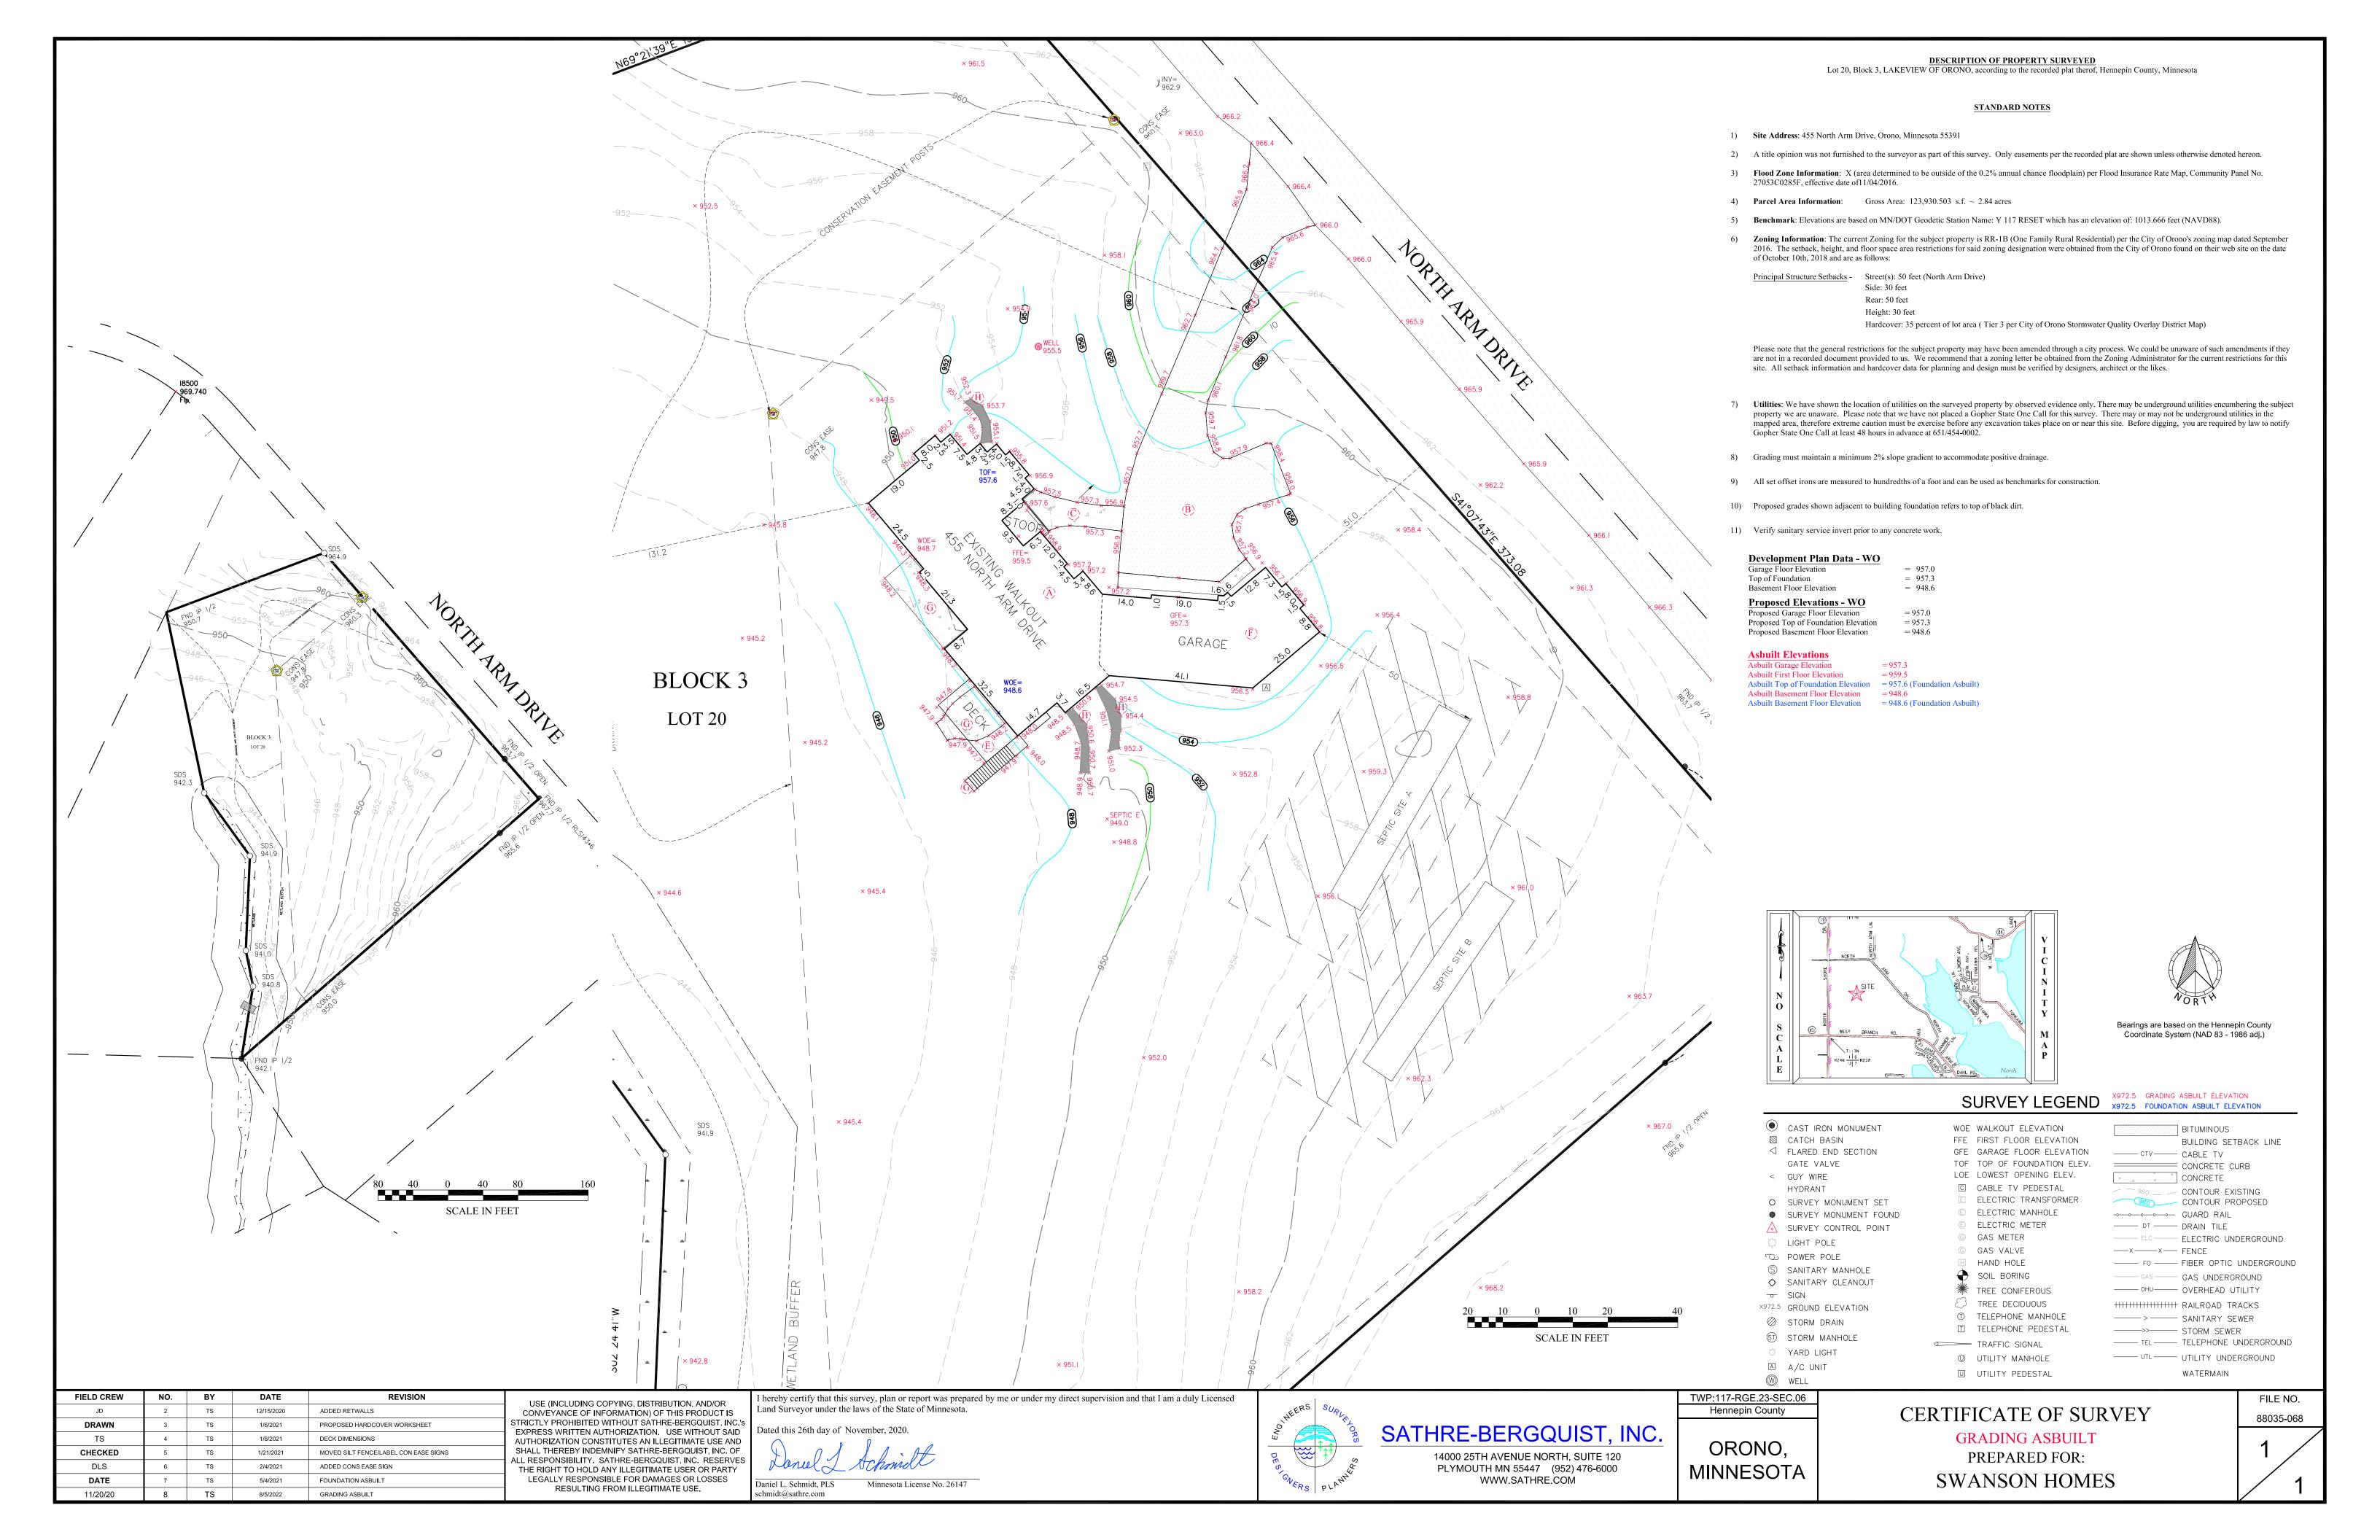

## City of Orono Hardcover Calculation Worksheet

| Property Address: 4 | 55 North Arm Road |
|---------------------|-------------------|
|---------------------|-------------------|

| ORE       | Prepared By:                | Sathre-Bergquist inc. |        | Date:        |        | 8/5/2022 |        |
|-----------|-----------------------------|-----------------------|--------|--------------|--------|----------|--------|
|           | SB Job Number:              | 88035-068             |        | Prepared By: |        | TS       |        |
| Stormwate | er Quality Overlay District | Tier: (Circle One)    | Tier 1 | Tier 2       | Tier 3 | Tier 4   | Tier 5 |

## Step 1: PROPOSED HARDCOVER

In the following table, identify all items of proposed hardcover on the property, keyed by letter to Certificate of Survey (survey must accompany this form). Include all existing hardcover items that are intended to remain, as well as all proposed hardcover items that will be added. Use as many lines as necessary to accurately depict proposed hardcover status of the property. For Tier 1 properties, identify any features by letter which are split at the 75' setback line and calculate hardcover square footage separately for each portion.

| Key to Survey           | Hardcover Item (Describe) | Length x Width     | Total (Square |     |
|-------------------------|---------------------------|--------------------|---------------|-----|
| (Example)               | (Garage)                  | (24' x 30')        | (720 S.F.     | .)  |
| Α                       | House                     | Misc.              | 2970          | S.F |
| В                       | Driveway                  | Misc.              | 2139          | S.F |
| С                       | Sidewalk                  | Misc.              | 199           | S.F |
| D                       | Stoop                     | Misc.              | 71            | S.F |
| E                       | Deck with Stairs          | (11.7'x25.3') Deck | 325           | S.F |
| F                       | Garage                    | (45.0'x25.0')      | 1431          | S.F |
| G                       | Conrete Area              |                    | 571           | S.F |
| Н                       | Retwall Area              |                    | 136           | S.F |
| 1                       |                           |                    |               | S.F |
| J                       |                           |                    |               | S.F |
| K                       |                           |                    |               | S.F |
| L                       |                           |                    |               | S.F |
| М                       |                           |                    |               | S.F |
| N                       |                           |                    |               | S.F |
| 0                       |                           |                    |               | S.F |
| Р                       |                           |                    |               | S.F |
| Q                       |                           |                    |               | S.F |
| R                       |                           |                    |               | S.F |
| S                       |                           |                    |               | S.F |
| Т                       |                           |                    |               | S.F |
| U                       |                           |                    |               | S.F |
| V                       |                           |                    |               | S.F |
| Х                       |                           |                    |               | S.F |
| Υ                       |                           |                    |               | S.F |
| Z                       |                           |                    | 0             | S.F |
| ) Total Proposed Har    |                           |                    |               | S.F |
| cludable Hardcover (Se  | 7,842                     | S.F                |               |     |
|                         |                           |                    |               |     |
|                         |                           |                    |               | S.F |
| Total Excludable Ha     |                           |                    |               | S.F |
| Net Proposed Hardcov    | 0                         | S.F                |               |     |
| ) Total Lot Area        |                           |                    | 7,842         | S.F |
| ver Percentage [(3)+(4) | 1                         |                    | 123,930       | S.F |
|                         | -                         |                    | 6.33%         | %   |