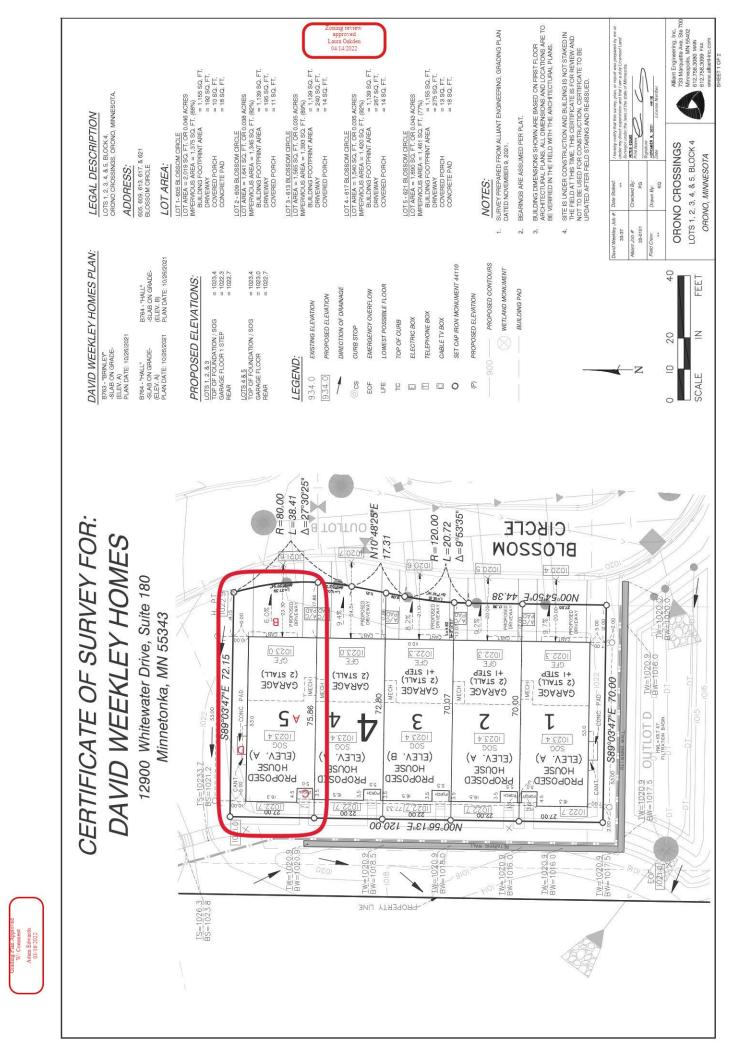

## Inspection Report 621 Blossom Circle

Permit Number:

RPS22-000041

621 Blossom Circle, Orono, MN 55356

Property Owner:

Site Address:

Description:

New 5 unit town home

File #:22-000275Permit #:RPS22-000041Address:621 Blossom CIR<br/>Orono MN 00000

Description: New 5 unit town home

621 Blossom Circle Orono, MN 55356 3311823110171

RPS22-000041 VB Residential IRC-3