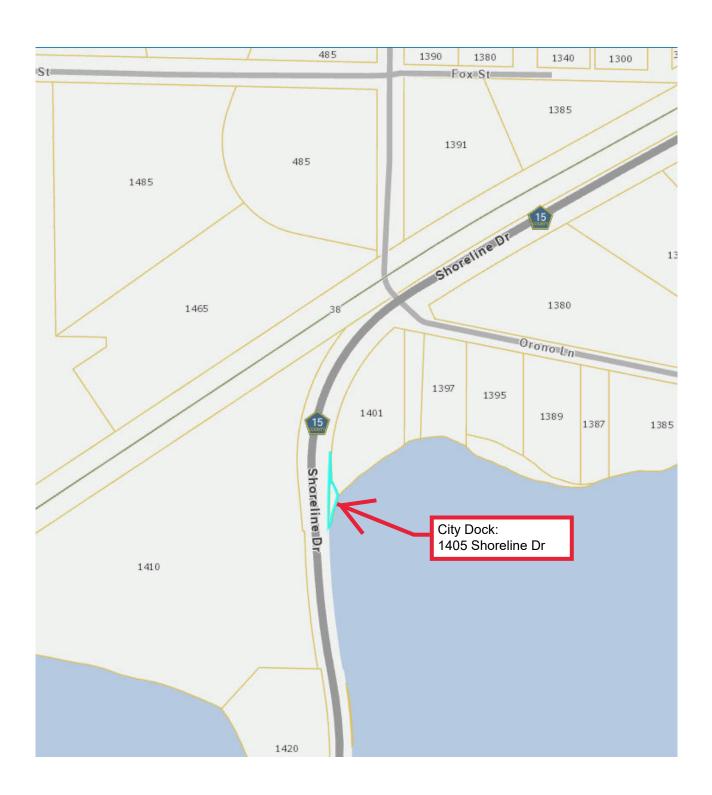

## Memo

To: Katie Fitzsimmons, Planning Assistant

From: Melanie Curtis, Planner White Ches

CC: Adam Edwards, City Administrator/City Engineer

Date: 27 August 2021

Re: Address Assignment – City Dock

The City intends to assign an address to "Molly's Corner" which is PID 02-117-23-33-0012. See the attached exhibit.

Please make the following change, effective immediately and notify the other interested entities:

| Existing Address       | NEW ADDRESS          |
|------------------------|----------------------|
| Address not assigned   | 1405 Shoreline Drive |
|                        |                      |
|                        |                      |
| PID: 02-117-23-33-0012 | New PID: XX(?)       |