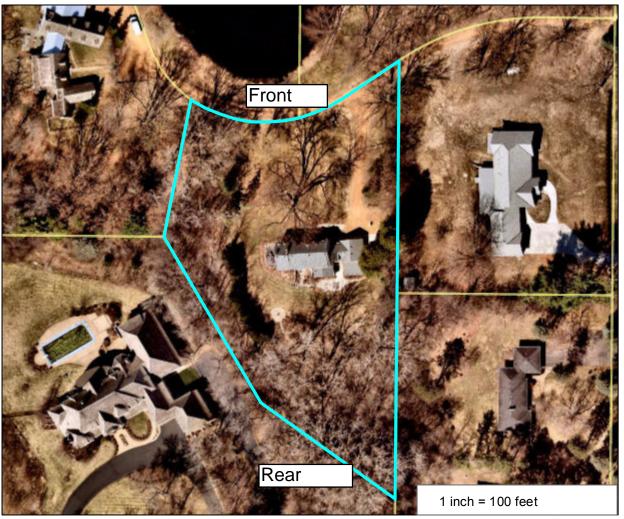

## Hennepin County Property Map

Date: 8/16/2021

PARCEL ID: 3611823140003

OWNER NAME: T W Donaldson Et Al

PARCEL ADDRESS: 555 Ferndale Rd N, Orono MN 55391

PARCEL AREA: 1.65 acres, 72,024 sq ft

A-T-B: Abstract

SALE PRICE: \$280,000

SALE DATA: 03/1987

SALE CODE: Warranty Deed

ASSESSED 2020, PAYABLE 2021 PROPERTY TYPE: Residential HOMESTEAD: Homestead MARKET VALUE: \$926,000 TAX TOTAL: \$11,465.60

ASSESSED 2021, PAYABLE 2022 PROPERTY TYPE: Residential HOMESTEAD: Homestead MARKET VALUE: \$986,000

## Comments:

Substandard in area for RR-1B 20% structural 25% Hardcover Potential Wetlands

This data (i) is furnished 'ASIS' with no representation as to completeness or accuracy; (ii) is furnished with no warranty of any kind; and (iii) is notsuitable for legal, engineering or surveying purposes. Hennepin County shall not be liable for any damage, injury or loss resulting from this data.