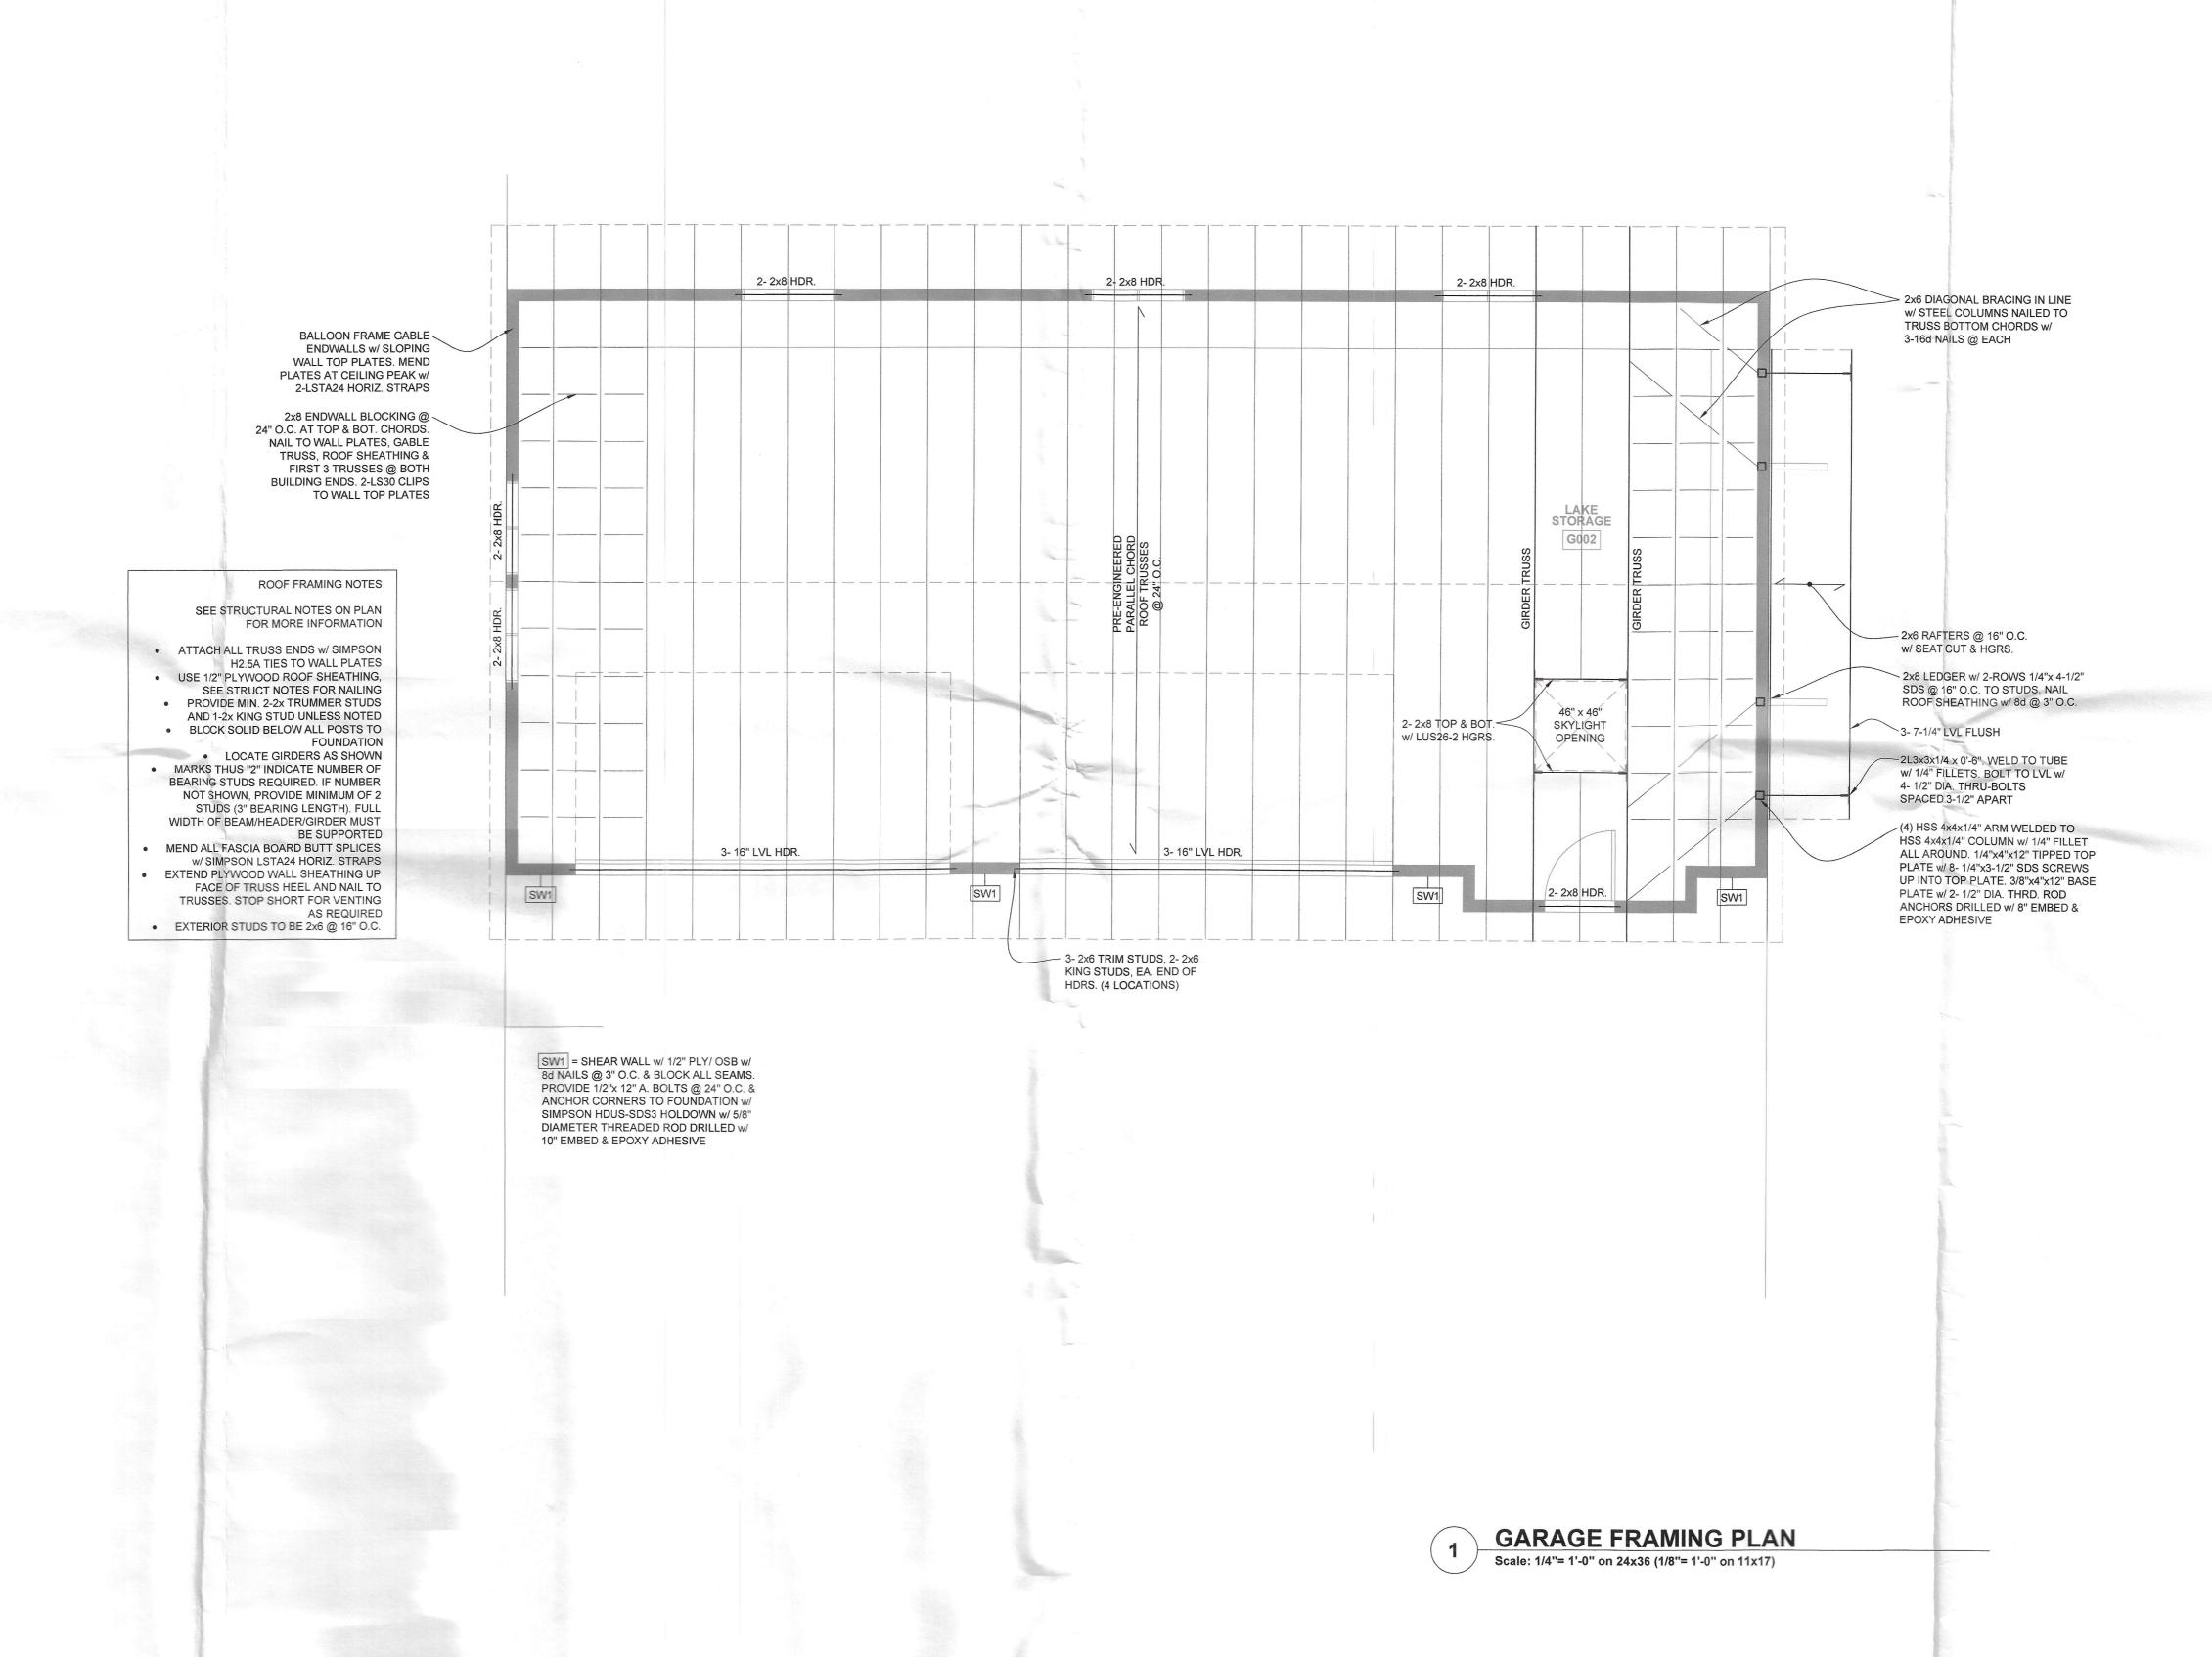

REHKAMP LARSON ARCHITECTS INC. 2732 West 43rd Street, Mpls, MN 55410 Tel. 612-285-7275 Fax. 612-285-7274

PROJECT PHASE:

DRAWN BY:

PERMIT

**GARAGE** 

FRAMING PLAN

DRAWN BY:

Halvorson Renovation 1300 Bracketts Point Road Orono, Minnesota 55391

**REHKAMP LARSON ARCHITECTS INC** 2732 West 43rd Street, Mpls, MN 55410 Tel. 612-285-7275 Fax. 612-285-7274

PROJECT PHASE:

PROJECT NUMBER:

ISSUE DATE:

**GARAGE** 

PERMIT SET

17-004

November 14, 2017