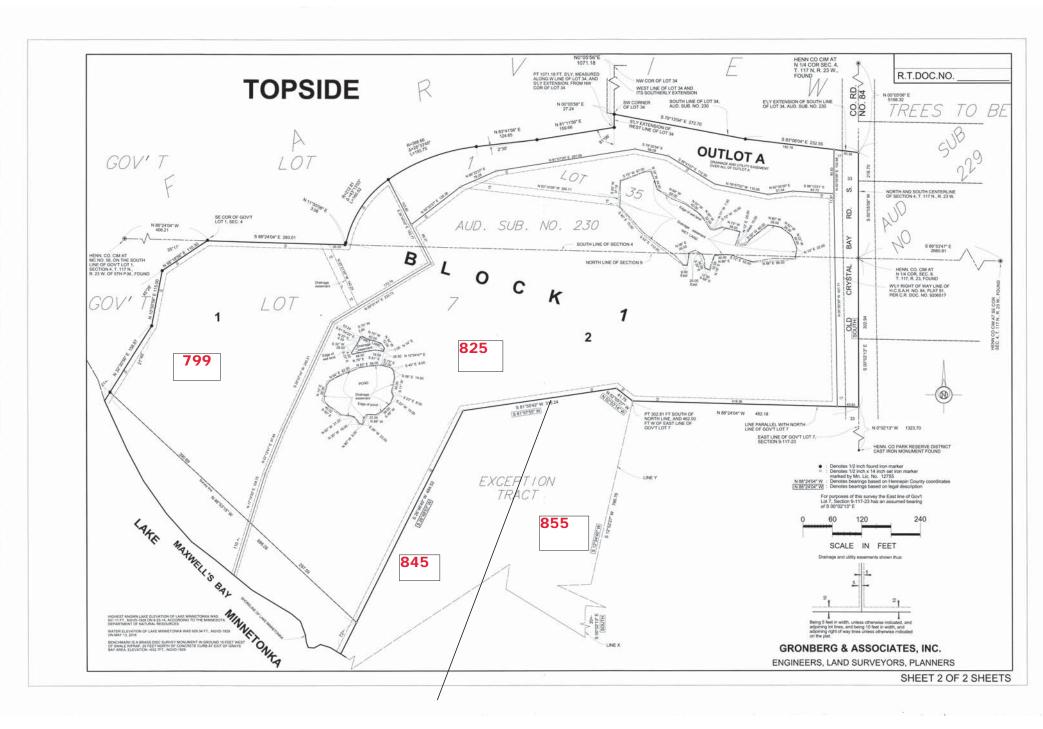

## Memo

To: Nola Dickhausen

From: Melanie Curtis, Planner White Ches

Date: 21 June 2018

Re: Address Assignment

Please assign the following 3 addresses (one to remain as addressed) for the development *Topside* and the adjacent Dayton properties:

## Topside Plat:

Topside; Lot 1, Block 1 (New west lot created to be addressed): **799 Old Crystal Bay Road South** (PID not assigned; accessed via north driveway)

Topside; Lot 2, Block 1 (Existing Dayton Lot to <u>remain</u> addressed): **825 Old Crystal Bay Road South** (new PID to be assigned; access to both driveways)

## **Individual Lots:**

- PID: 0911723210005 = 845 Old Crystal Bay Road South (accessed via existing south driveway)
- PID: 0911723210004 = **855 Old Crystal Bay Road South** (accessed via existing south driveway)