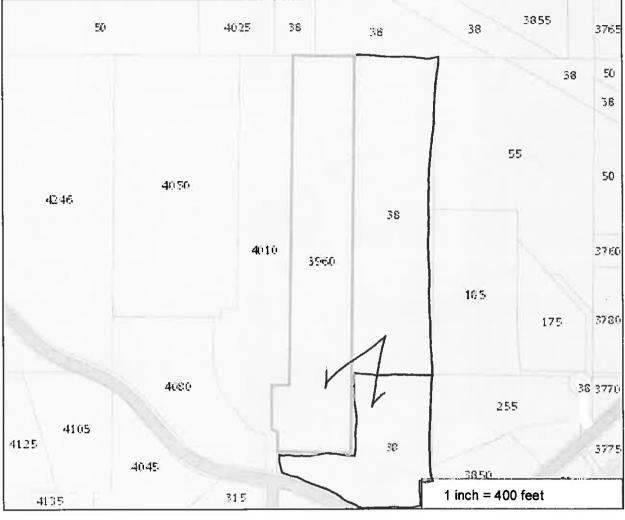

Sincerely,

Rachel Dodge

Rachel Dodge Administrative Assistant

Enclosure: Plat Map 05-117-23-22

# Hennepin County Property Map

Date: 12/8/2016

PARCEL ID: 0511723220015

OWNER NAME: Christopher/Katie Loveless

PARCEL ADDRESS: 3960 Bayside Rd, Orono MN 55359

PARCEL AREA: 10.19 acres, 443,823 sq ft

A-T-B: Abstract