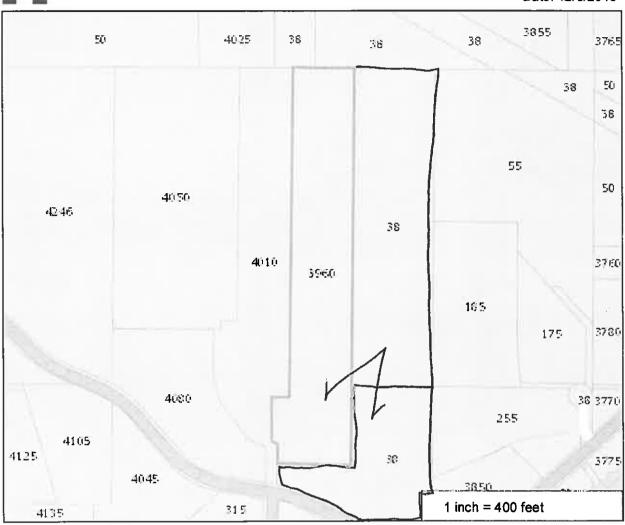

# Hennepin County Property Map

Date: 12/8/2016

PARCEL ID: 0511723220015

OWNER NAME: Christopher/Katie Loveless

PARCEL ADDRESS: 3960 Bayside Rd, Orono MN 55359

PARCEL AREA: 10.19 acres, 443,823 sq ft

A-T-B: Abstract

SALE PRICE:

SALE DATA:

SALE CODE:

ASSESSED 2015, PAYABLE 2016 PROPERTY TYPE: Residential HOMESTEAD: Non-Homestead MARKET VALUE: \$423,000 TAX TOTAL: \$5,193.80

ASSESSED 2016, PAYABLE 2017 PROPERTY TYPE: Residential HOMESTEAD: Non-homestead MARKET VALUE: \$423,000

#### Comments:

This data (I) is furnished 'ASIS' with no representation as to completeness or accuracy; (ii) is furnished with no warranty of any kind; and (iii) is notsuitable for legal, engineering or surveying purposes. Hennepin County shall not be liable for any damage, in jury or loss resulting from this data.