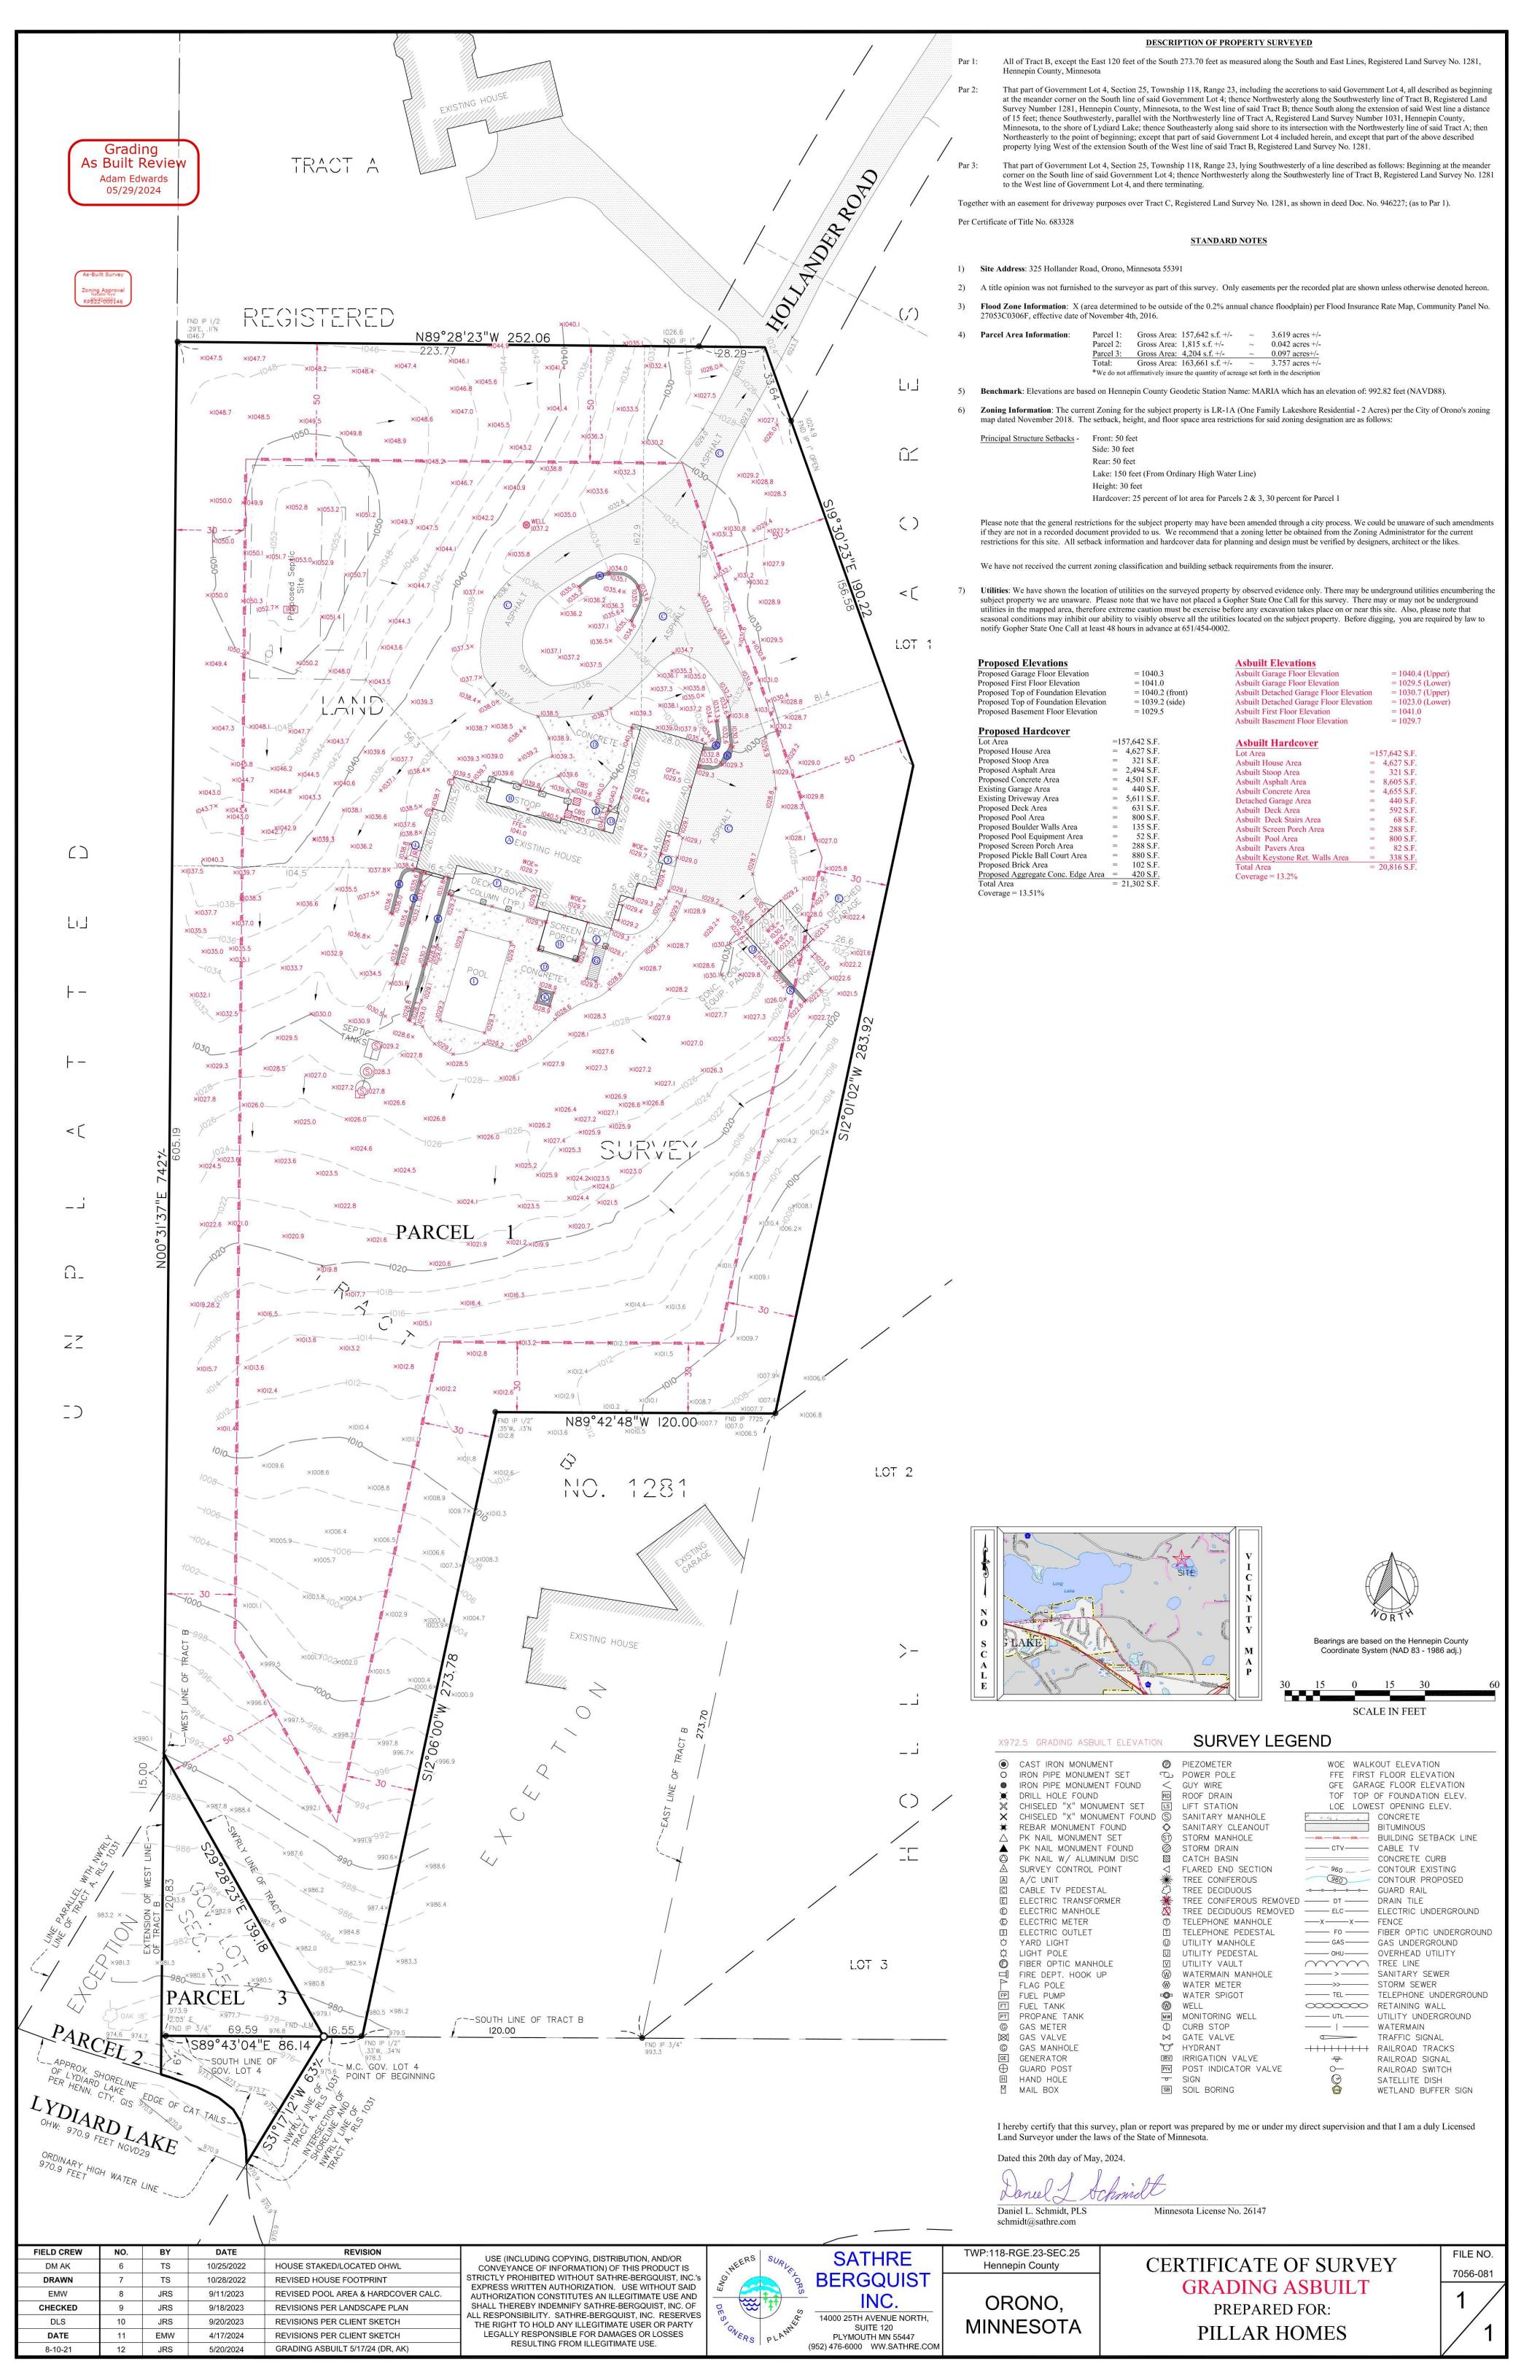

File #: 22-001420

Permit #: RPS22-000146

Address: 325 Hollander RD

**Orono MN 55391** 

**Description: New Home** 

Document: PILLAR - 325 HOLLANDER - ORONO 052024 (7056-081) GAB for city.pdf

## 1.1 As built. Adam Edwards

Comment: As-Built Survey: The as-built survey appears to conform to the intent of the approved plans with the exception of additional concrete hardcover east of the pool area and south east of the existing detached garage. An inspector should conduct a site visit and confirm the following:

 The as-built survey accurately depicts conditions on the ground.
 The site is stabilized to the point any remaining erosion control can be removed.
 The drainage patterns and downspouts do not direct surface water onto the neighboring properties.
 The right-of-way has been restored to include drainage, sidewalk (no cracks), curb (no cracks) and stormwater features.