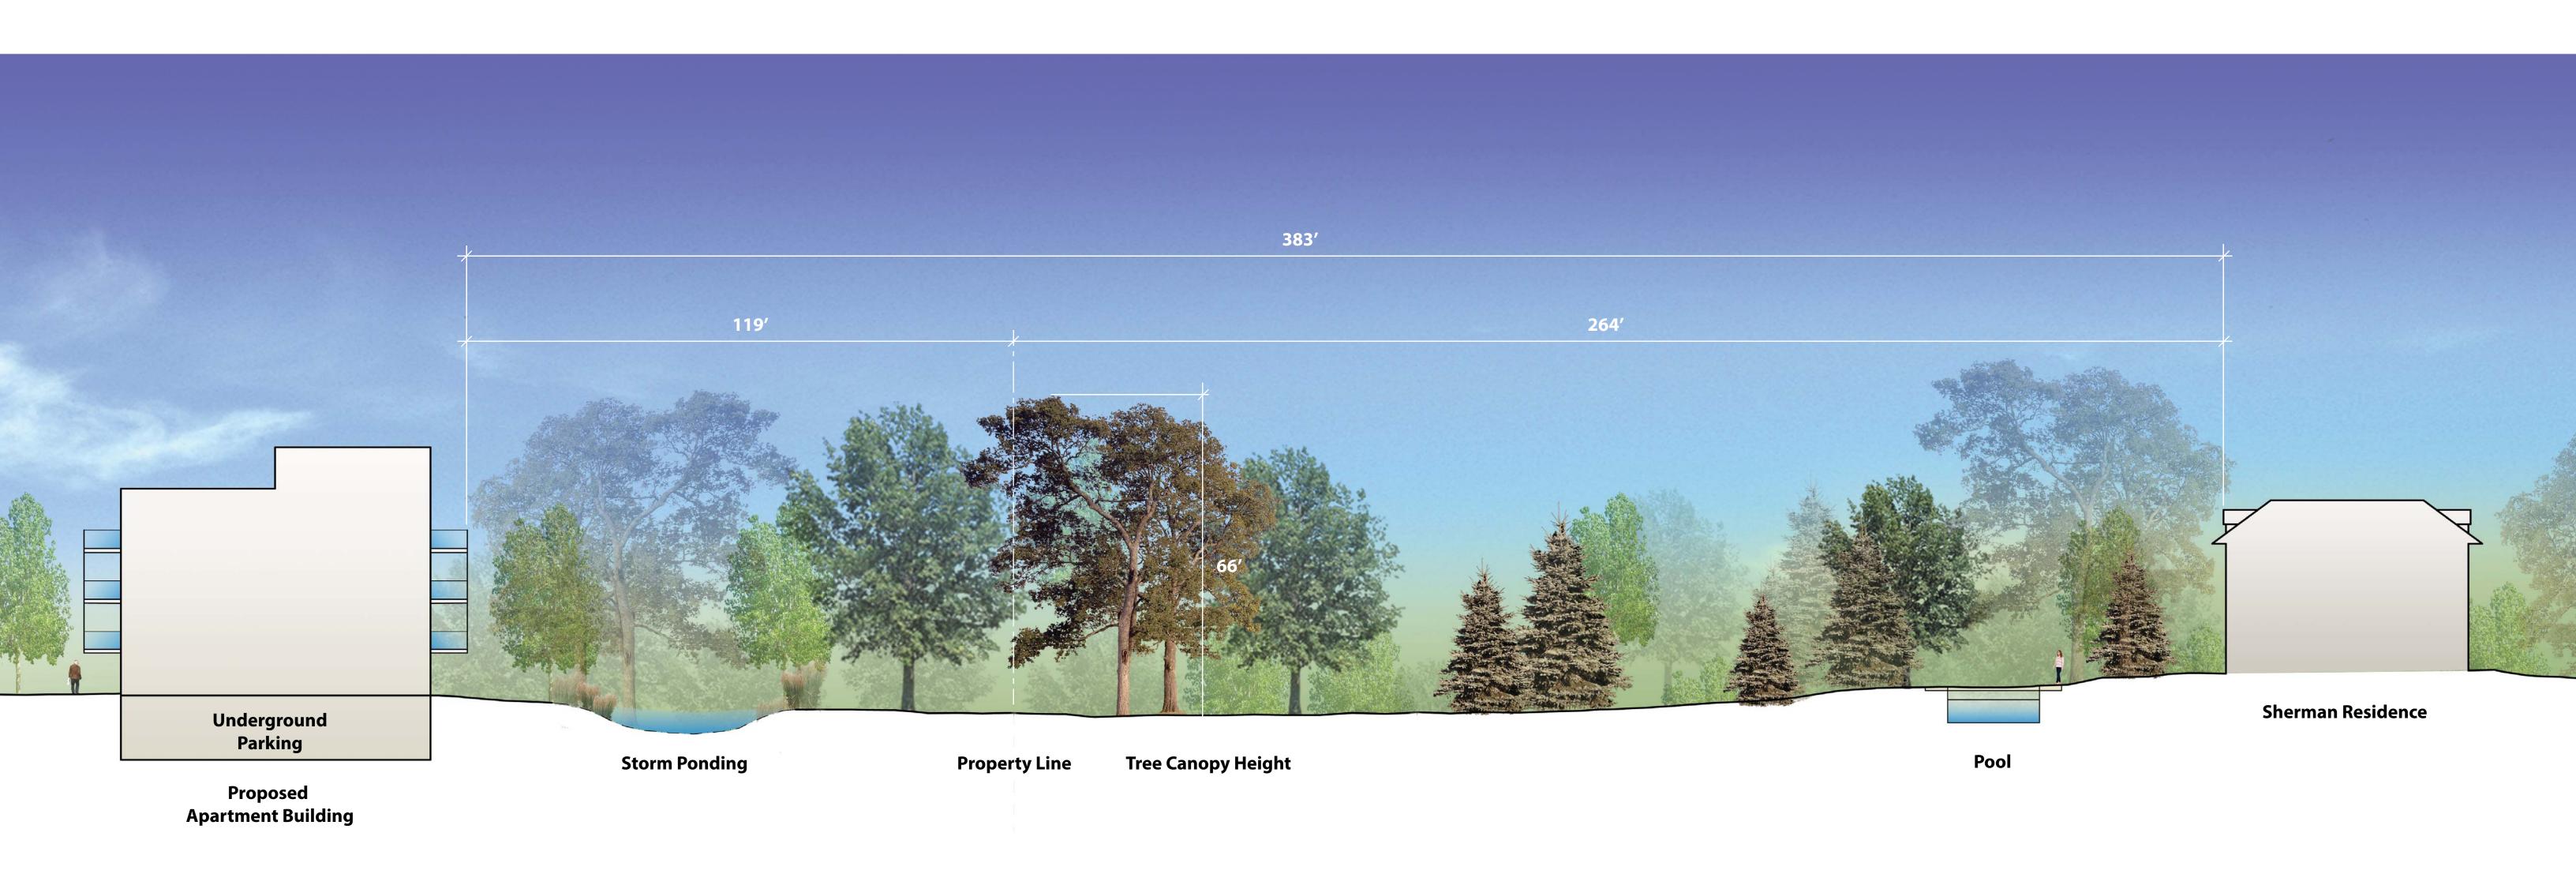

#### **APPENDIX LIST**

| A1. | PROPOSED SITE PLAN                   |
|-----|--------------------------------------|
| A2. | BUILDING RENDERINGS                  |
| A3. | BUILDING DIMENSIONS                  |
| A4. | BUILDING SECTION                     |
| B1. | NEIGHBORHOOD MEETING SUMMARY         |
| B2. | NEIGHBOR LETTER                      |
| В3. | NEIGHBORHOOD MEETING COMMENT CARDS   |
| B4. | NEIGHBORHOOD MEETING INVITATION LIST |
| C.  | CONTEXT MAP                          |
| D.  | SHERMAN SECION-ELEVATION             |
| E.  | LUNDQUIST SECTION-ELEVATION          |
| F.  | CODUTE SECTION-ELEVATION             |
| G.  | PERSPECTIVE                          |
| H1. | ORONO WOODS FRONT ENTRANCE           |
| H2. | ORONO WOODS REAR                     |
| H3. | ORONO WOODS GARAGE ENTRANCE          |
| H4. | ORONO WOODS DISTANCES TO HOMES       |
| l1. | STONE BAY CONDOS FRONT ENTRNACE      |
| 12. | STONE BAY CONDOS GARAGE ENTRANCE 1   |
| 13. | STONE BAY CONDOS GARAGE ENTRANCE 2   |
| 14. | STONE BAY CONDOS WETLAND VIEW        |
| 15. | STONE BAY CONDOS NEARBY RESIDENT     |
| 16. | STONE BAY CONDOS DISTANCES TO HOMES  |
| J.  | TRAFFIC REVIEW                       |