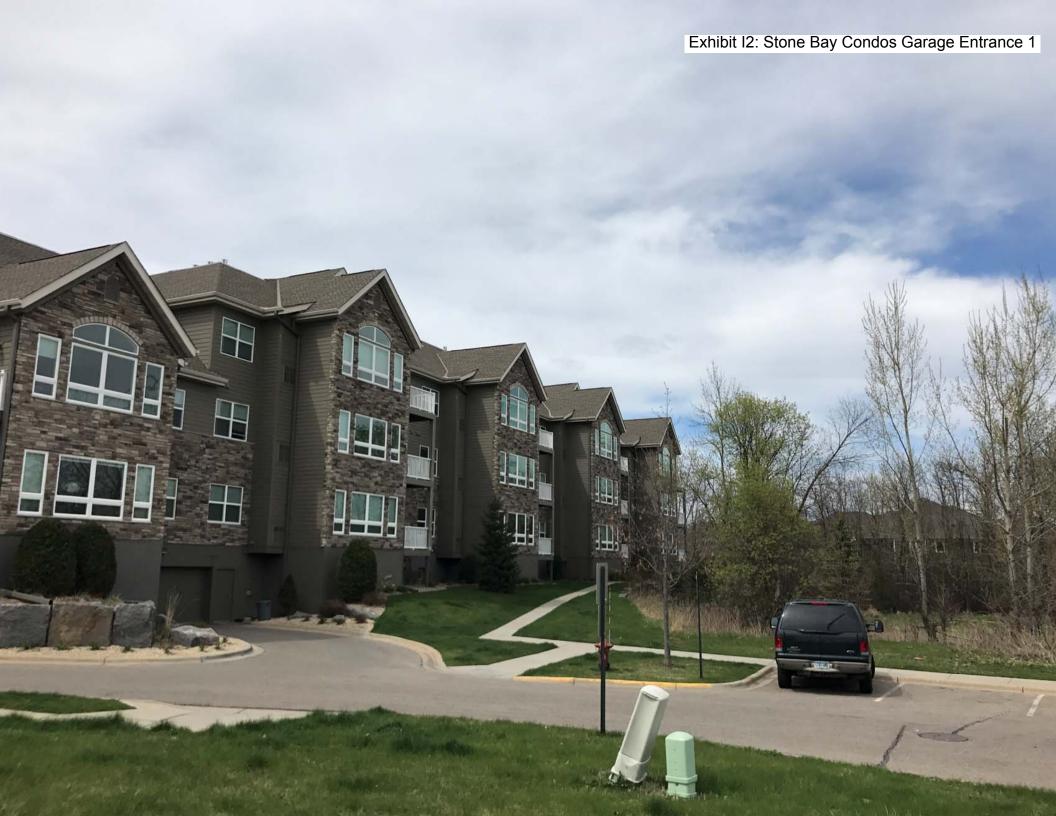

.us

# CONTEXT MAP SECTIONC SHADINOOD ROAD Pond

Westwood

Multi-Disciplined
Surveying & Engineering

westwoodps.com

03.13.2017
0010413

2520 SHADYWOOD ROAD
ORONO, MN

# SECTION/ELEVATION A



\* Foreground trees depicted are actual tree height and type while background tree heights and types are based on aerial photography and subject to change



# SECTION/ELEVATION B



\* Foreground trees depicted are actual tree height and type while background tree heights and types are based on aerial photography and subject to change



# SECTION/ELEVATION C



\* Foreground trees depicted are actual tree height and type while background tree heights and types are based on aerial photography and subject to change



Orono, Minnesota









**ORONO WOODS SURROUNDING HOMES DISTANCES EXHIBIT** 













STONE BAY CONDOS SURROUNDING HOMES DISTANCES EXHIBIT

Orono, Minnesota

Project # 0010413.00 05/12/2017



Main (952) 937-5150 Fax (952) 937-5822

westwoodps.com (888) 937-5150

#### **MEMORANDUM**

Date: May 17, 2017

Re: 2520 Shadywood Rd., Orono, MN – Access Considerations

File R0010413.00

To: Tom Goodrum, Westwood

From: Steve Manhart, P.E. PTOE, PTP

Per your request, I have reviewed the access considerations for the proposed 40-unit apartment use at 2520 Shadywood Road in Orono. The following are some of my observations and reactions:

- The posted speed limit on Shadywood Road south of Shoreline Drive (Co. Rd. 15) is 40 mph.
- Shadywood Road is functionally classified as an "A-Minor Expander" roadway by the Metropolitan Council.
- The 2015 MnDOT Metro Traffic Volume Map