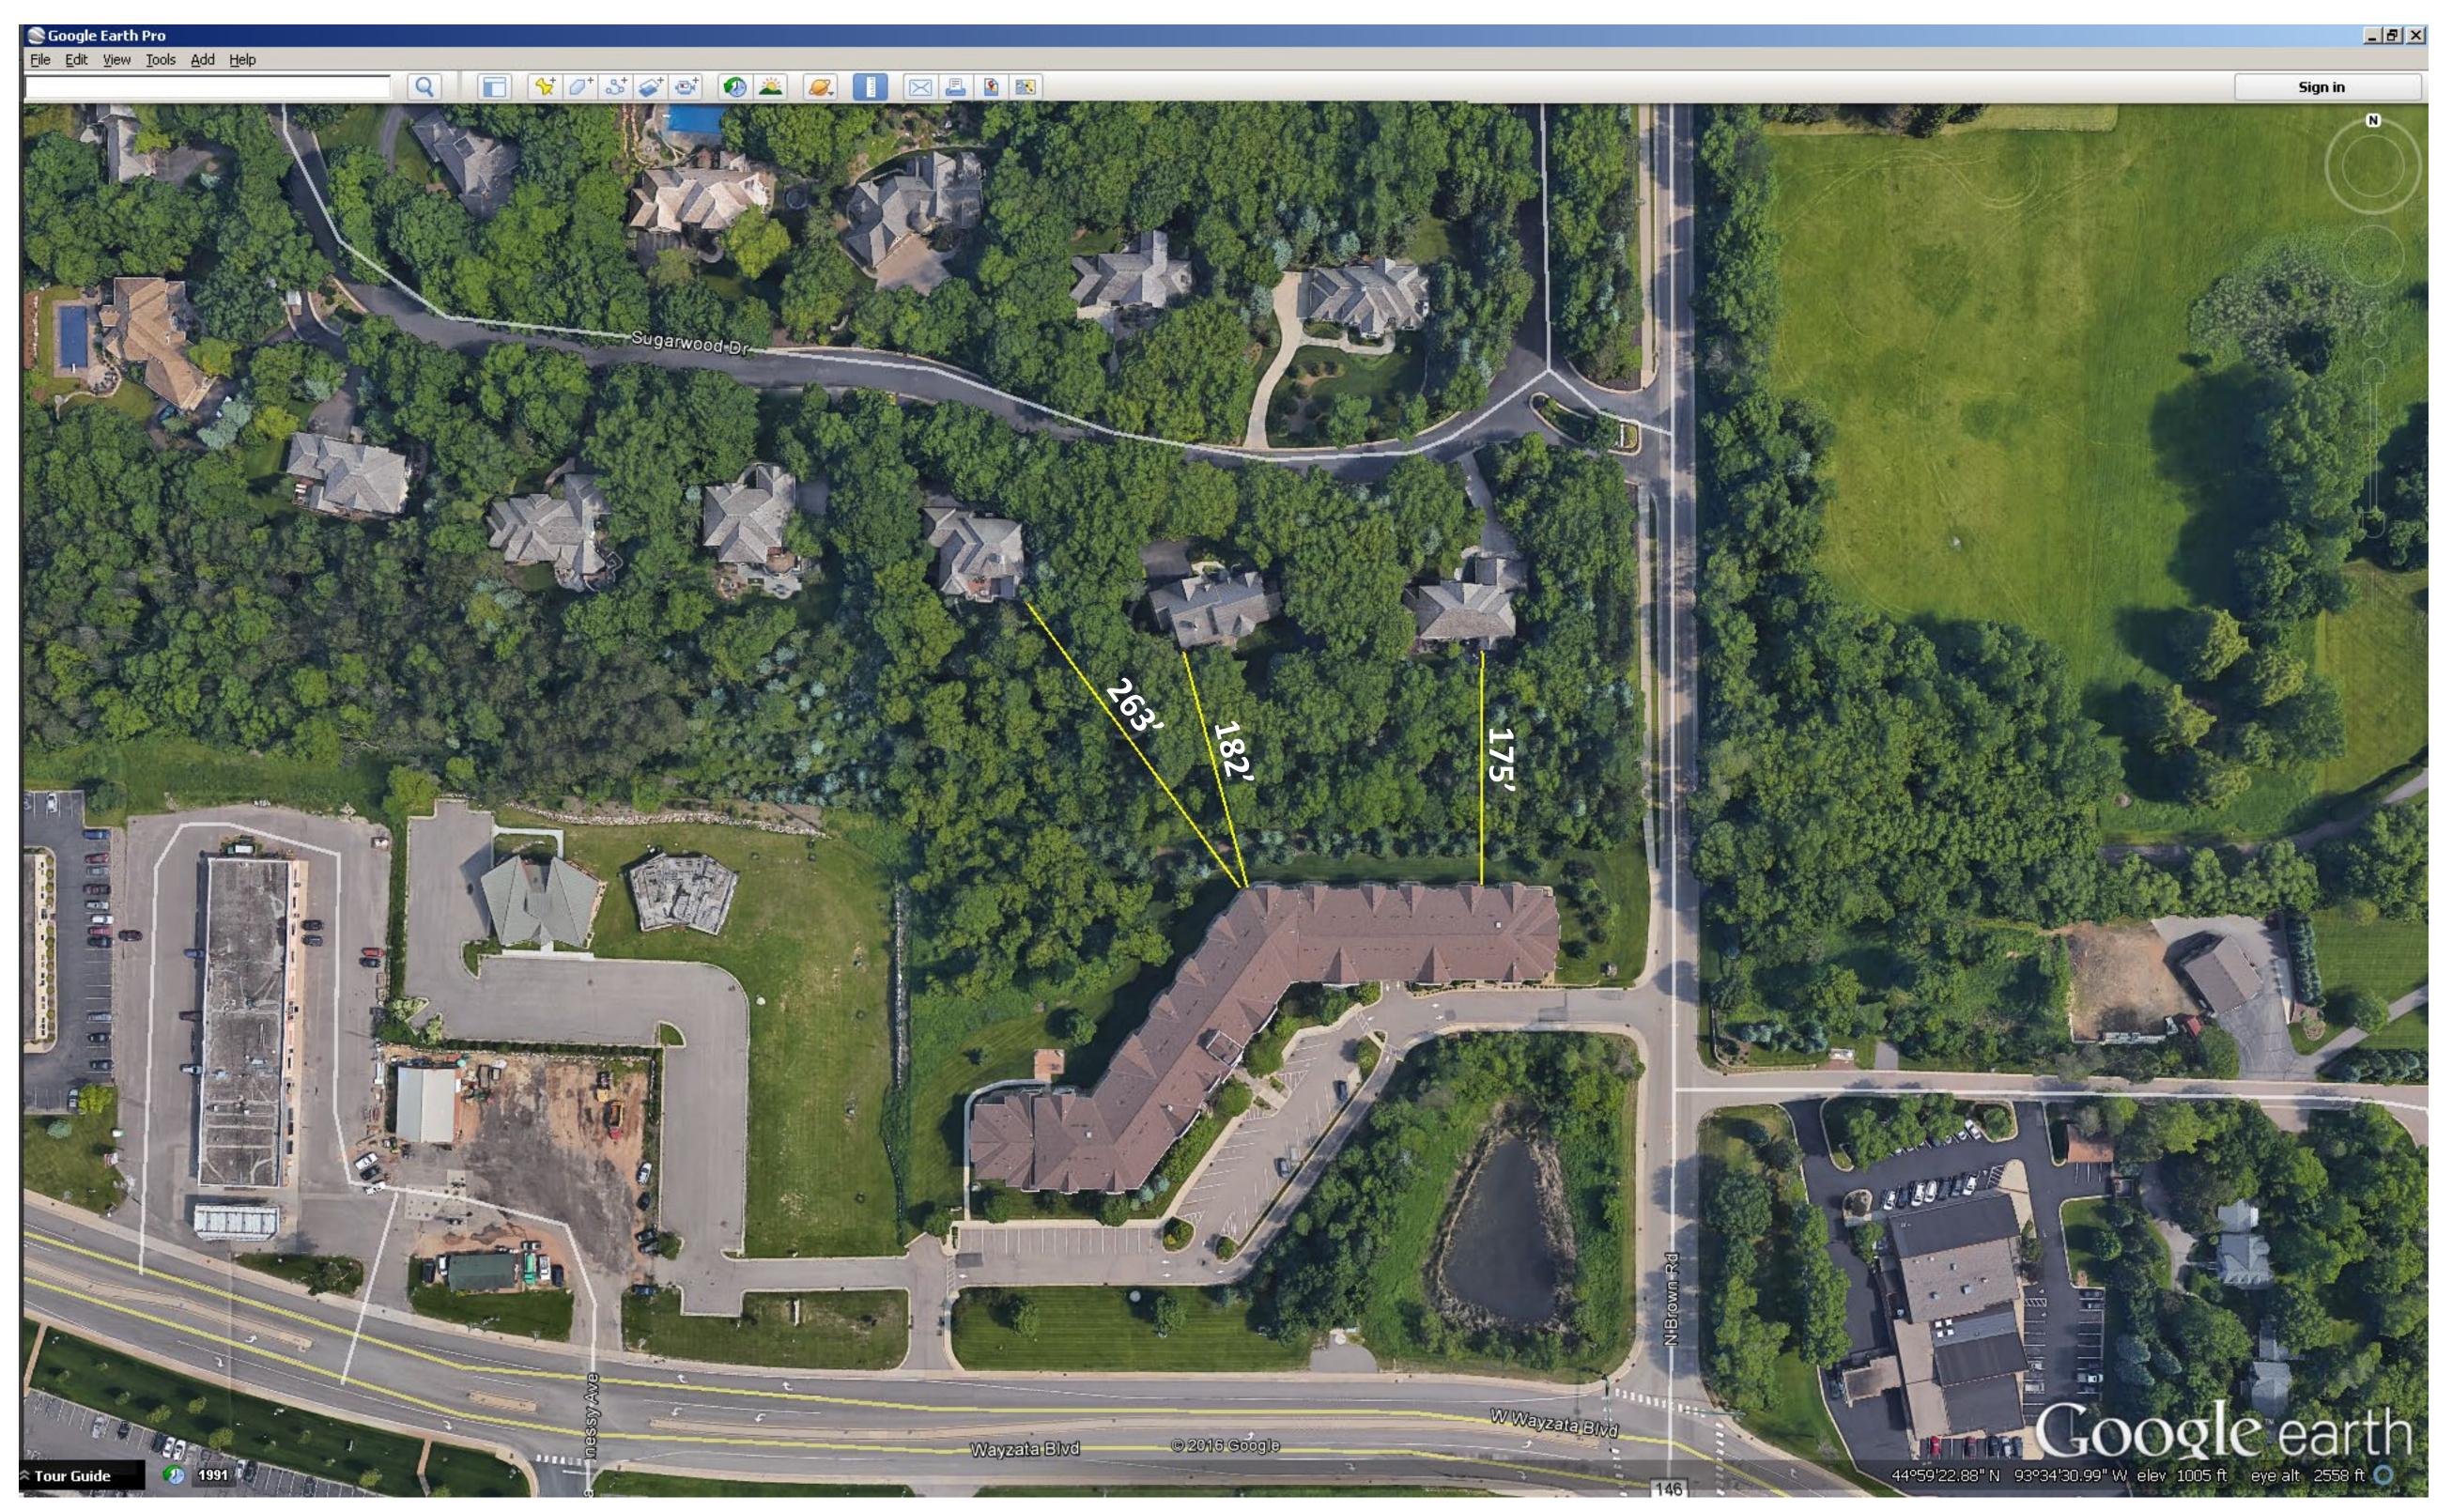

0 6th Street South Minneapolis, MN 55487 gis.info@hennepin.us

# CONTEXT MAP SECTIONC SHADINOOD ROAD Pond

Westwood

Multi-Disciplined
Surveying & Engineering

westwoodps.com

03.13.2017
0010413

2520 SHADYWOOD ROAD
ORONO, MN

# SECTION/ELEVATION A



\* Foreground trees depicted are actual tree height and type while background tree heights and types are based on aerial photography and subject to change



# SECTION/ELEVATION B



\* Foreground trees depicted are actual tree height and type while background tree heights and types are based on aerial photography and subject to change



# SECTION/ELEVATION C



\* Foreground trees depicted are actual tree height and type while background tree heights and types are based on aerial photography and subject to change



Orono, Minnesota









**ORONO WOODS SURROUNDING HOMES DISTANCES EXHIBIT** 













STONE BAY CONDOS SURROUNDING HOMES DISTANCES EXHIBIT

Orono, Minnesota

Project # 0010413.00 05/12/2017



Main (952) 937-5150 Fax (952) 937-5822

westwoodps.com (888) 937-5150

#### **MEMORANDUM**

Date: May 17, 2017

Re: 2520 Shadywood Rd., Orono, MN – Access Considerations

File R0010413.00

To: Tom Goodrum, Westwood

From: Steve Manhart, P.E. PTOE, PTP

Per your request, I have reviewed the access considerations for the proposed 40-unit apartment use at 2520 Shadywood Road in Orono. The following are some of my observations and reactions:

- The posted speed limit on Shadywood Road south of Shoreline Drive (Co. Rd. 15) is 40 mph.
- Shadywood Road is functionally classified as an "A-Minor Expander" roadway by the Metrop