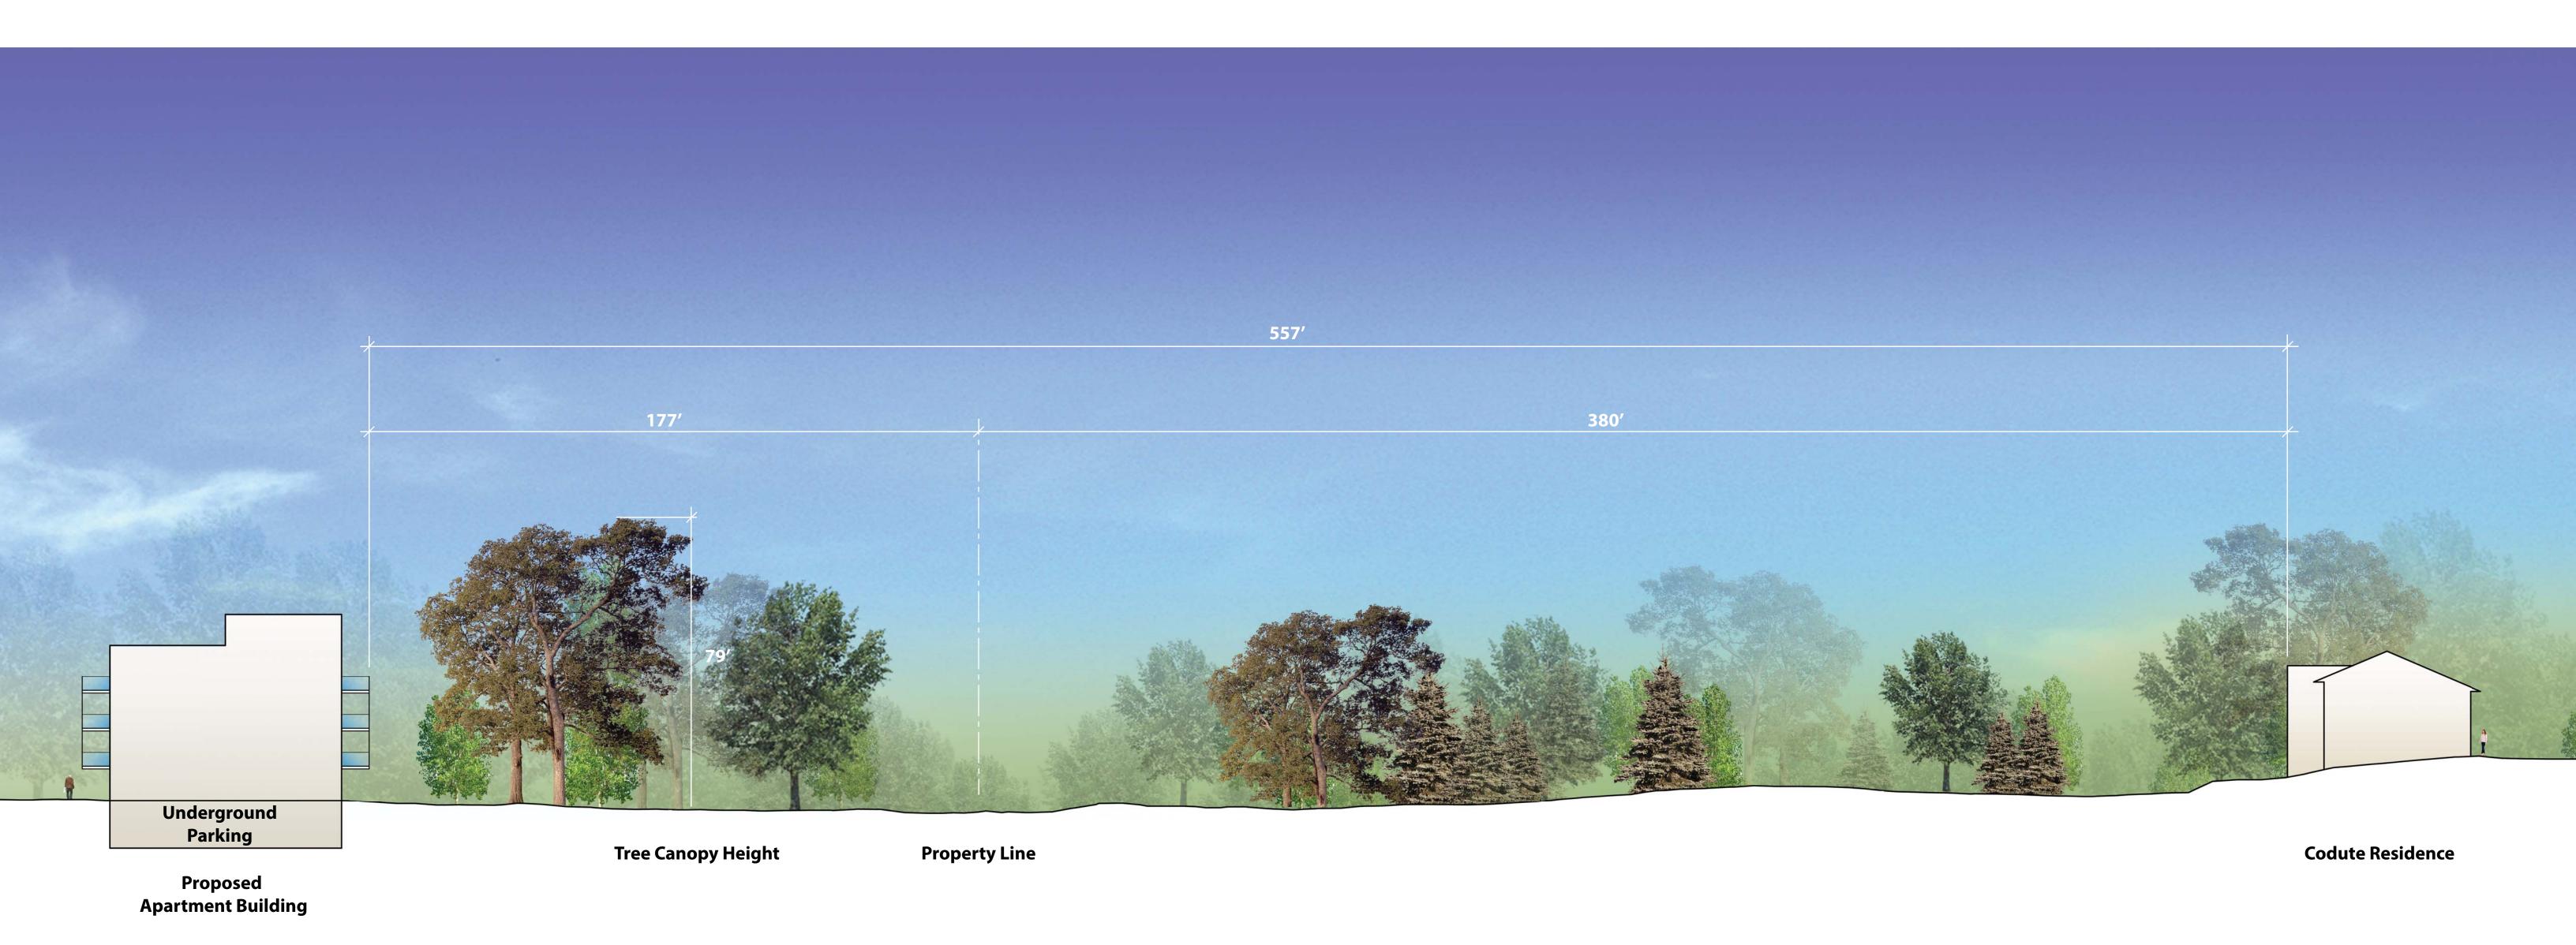

#### **APPENDIX LIST**

| A1. | PROPOSED SITE PLAN                   |
|-----|--------------------------------------|
| A2. | BUILDING RENDERINGS                  |
| A3. | BUILDING DIMENSIONS                  |
| A4. | BUILDING SECTION                     |
| B1. | NEIGHBORHOOD MEETING SUMMARY         |
| B2. | NEIGHBOR LETTER                      |
| В3. | NEIGHBORHOOD MEETING COMMENT CARDS   |
| B4. | NEIGHBORHOOD MEETING INVITATION LIST |
| C.  | CONTEXT MAP                          |
| D.  | SHERMAN SECION-ELEVATION             |
| E.  | LUNDQUIST SECTION-ELEVATION          |
| F.  | CODUTE SECTION-ELEVATION             |
| G.  | PERSPECTIVE                          |
| H1. | ORONO WOODS FRONT ENTRANCE           |
| H2. | ORONO WOODS REAR                     |
| H3. | ORONO WOODS GARAGE ENTRANCE          |
| H4. | ORONO WOODS DISTANCES TO HOMES       |
| l1. | STONE BAY CONDOS FRONT ENTRNACE      |
| 12. | STONE BAY CONDOS GARAGE ENTRANCE 1   |
| 13. | STONE BAY CONDOS GARAGE ENTRANCE 2   |
| 14. | STONE BAY CONDOS WETLAND VIEW        |
| 15. | STONE BAY CONDOS NEARBY RESIDENT     |
| 16. | STONE BAY CONDOS DISTANCES TO HOMES  |
| J.  | TRAFFIC REVIEW                       |