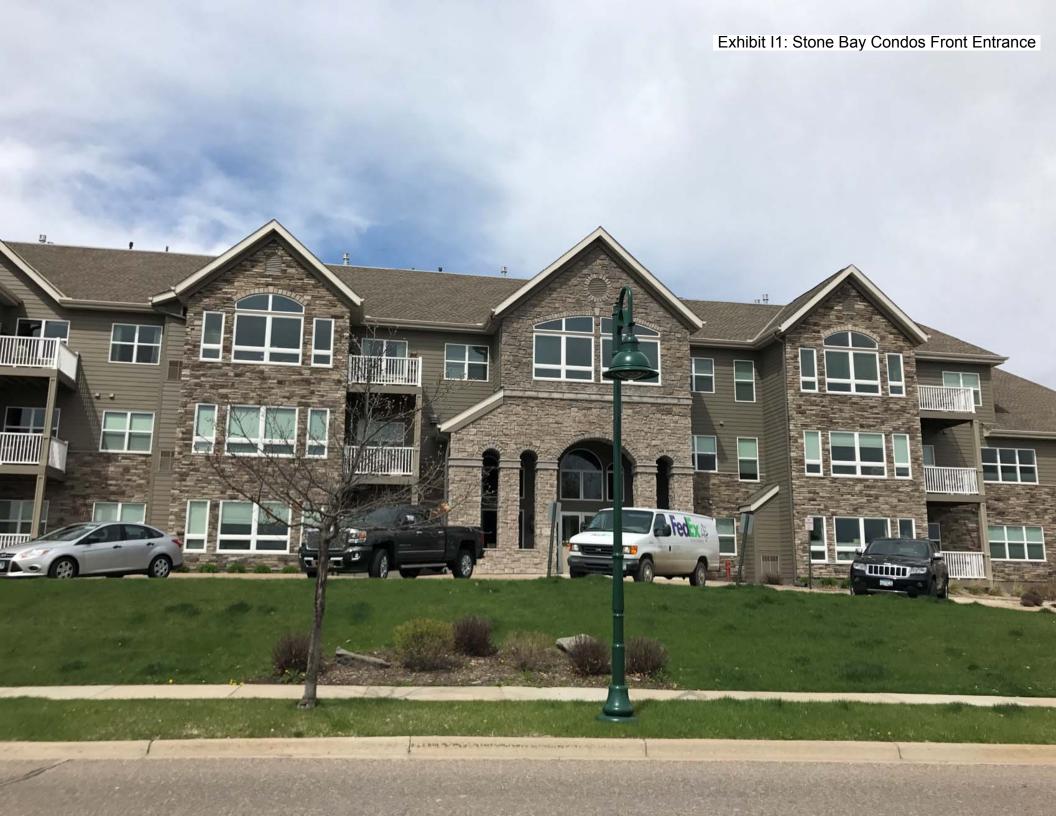

in.us

# CONTEXT MAP SECTIONC SHADINOOD ROAD Pond

Westwood

Multi-Disciplined
Surveying & Engineering

westwoodps.com

03.13.2017
0010413

2520 SHADYWOOD ROAD
ORONO, MN

# SECTION/ELEVATION A



\* Foreground trees depicted are actual tree height and type while background tree heights and types are based on aerial photography and subject to change



# SECTION/ELEVATION B



\* Foreground trees depicted are actual tree height and type while background tree heights and types are based on aerial photography and subject to change



# SECTION/ELEVATION C



\* Foreground trees depicted are actual tree height and type while background tree heights and types are based on aerial photography and subject to change



Orono, Minnesota









**ORONO WOODS SURROUNDING HOMES DISTANCES EXHIBIT** 













STONE BAY CONDOS SURROUNDING HOMES DISTANCES EXHIBIT

Orono, Minnesota

Project # 0010413.00 05/12/2017



Main (952) 937-5150 Fax (952) 937-5822

westwoodps.com (888) 937-5150

#### **MEMORANDUM**

Date: May 17, 2017

Re: 2520 Shadywood Rd., Orono, MN – Access Considerations

File R0010413.00

To: Tom Goodrum, Westwood

From: Steve Manhart, P.E. PTOE, PTP

Per your request, I have reviewed the access considerations for the proposed 40-unit apartment use at 2520 Shadywood Road in Orono. The following are some of my observations and reactions:

- The posted speed limit on Shadywood Road south of Shoreline Drive (Co. Rd. 15) is 40 mph.
- Shadywood Road is functionally classified as an "A-Minor Expander" roadway by the Metropolitan Council.
- The 2015 MnDOT Metro Traffic Volume Ma