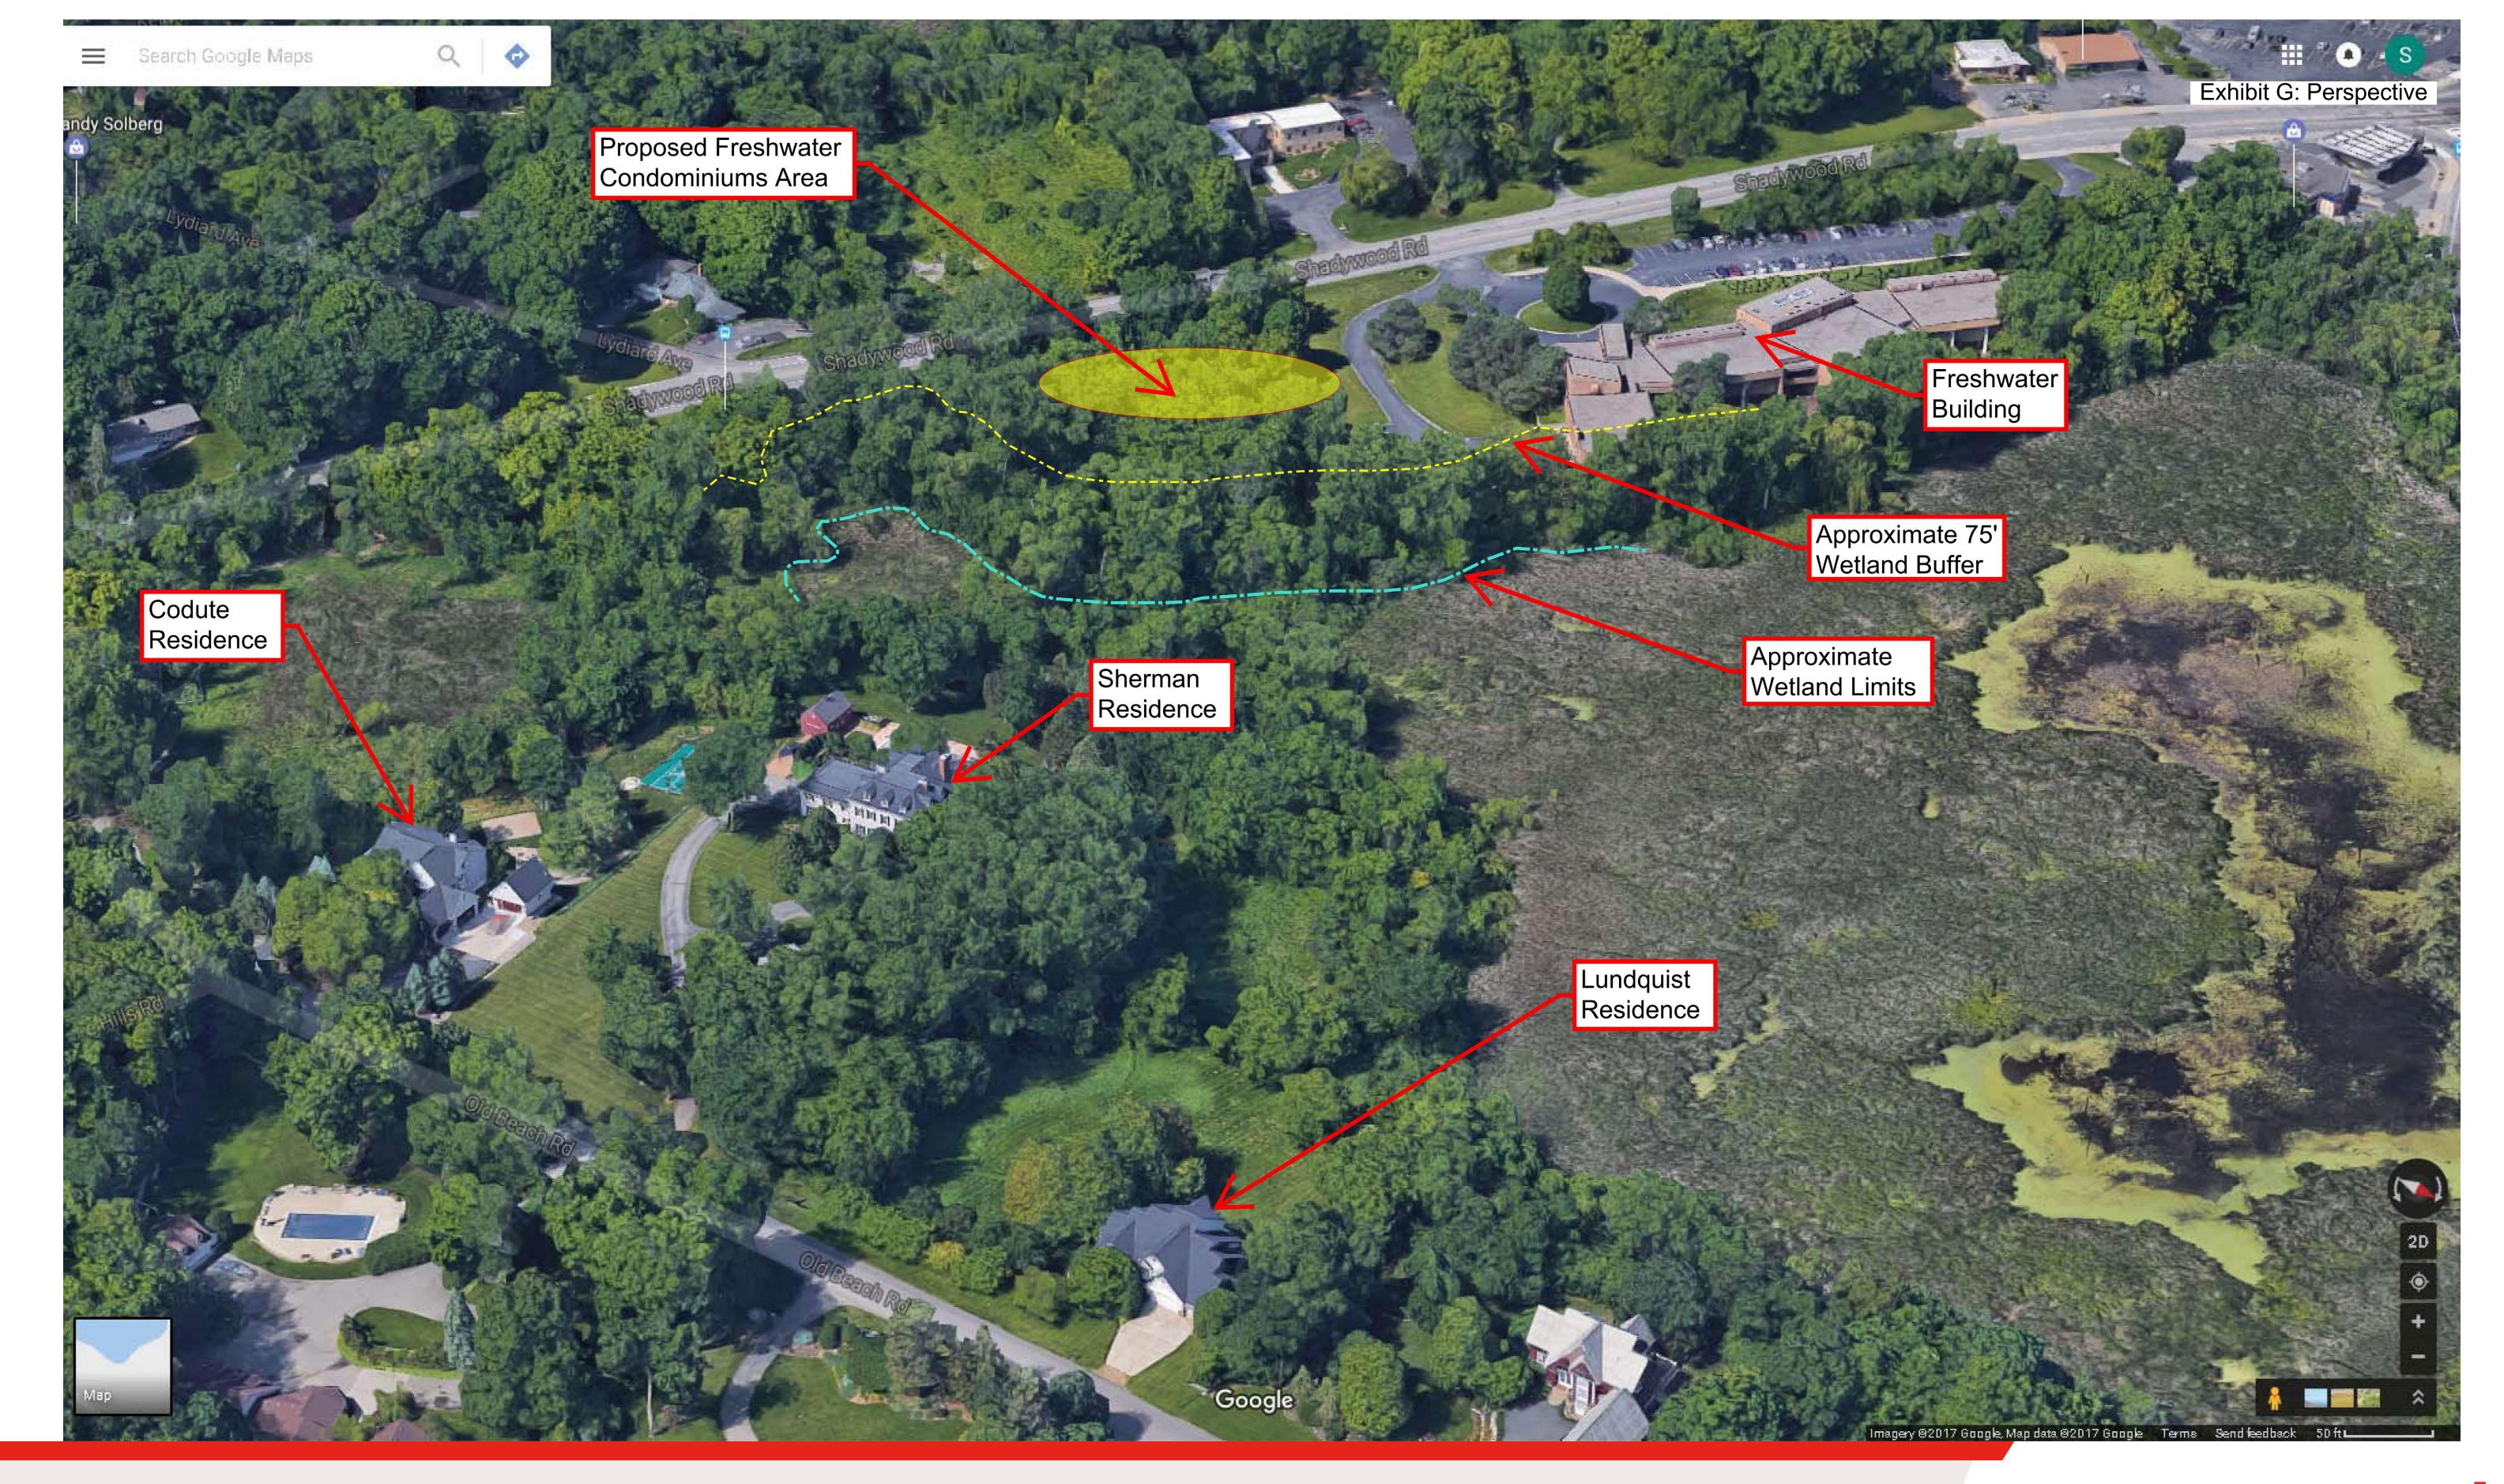

#### **APPENDIX LIST**

| A1. | PROPOSED SITE PLAN                   |
|-----|--------------------------------------|
| A2. | BUILDING RENDERINGS                  |
| A3. | BUILDING DIMENSIONS                  |
| A4. | BUILDING SECTION                     |
| B1. | NEIGHBORHOOD MEETING SUMMARY         |
| B2. | NEIGHBOR LETTER                      |
| В3. | NEIGHBORHOOD MEETING COMMENT CARDS   |
| B4. | NEIGHBORHOOD MEETING INVITATION LIST |
| C.  | CONTEXT MAP                          |
| D.  | SHERMAN SECION-ELEVATION             |
| E.  | LUNDQUIST SECTION-ELEVATION          |
| F.  | CODUTE SECTION-ELEVATION             |
| G.  | PERSPECTIVE                          |
| H1. | ORONO WOODS FRONT ENTRANCE           |
| H2. | ORONO WOODS REAR                     |
| H3. | ORONO WOODS GARAGE ENTRANCE          |
| H4. | ORONO WOODS DISTANCES TO HOMES       |
| l1. | STONE BAY CONDOS FRONT ENTRNACE      |
| 12. | STONE BAY CONDOS GARAGE ENTRANCE 1   |
| 13. | STONE BAY CONDOS GARAGE ENTRANCE 2   |
| 14. | STONE BAY CONDOS WETLAND VIEW        |
| 15. | STONE BAY CONDOS NEARBY RESIDENT     |
| 16. | STONE BAY CONDOS DISTANCES TO HOMES  |
| J.  | TRAFFIC REVIEW                       |