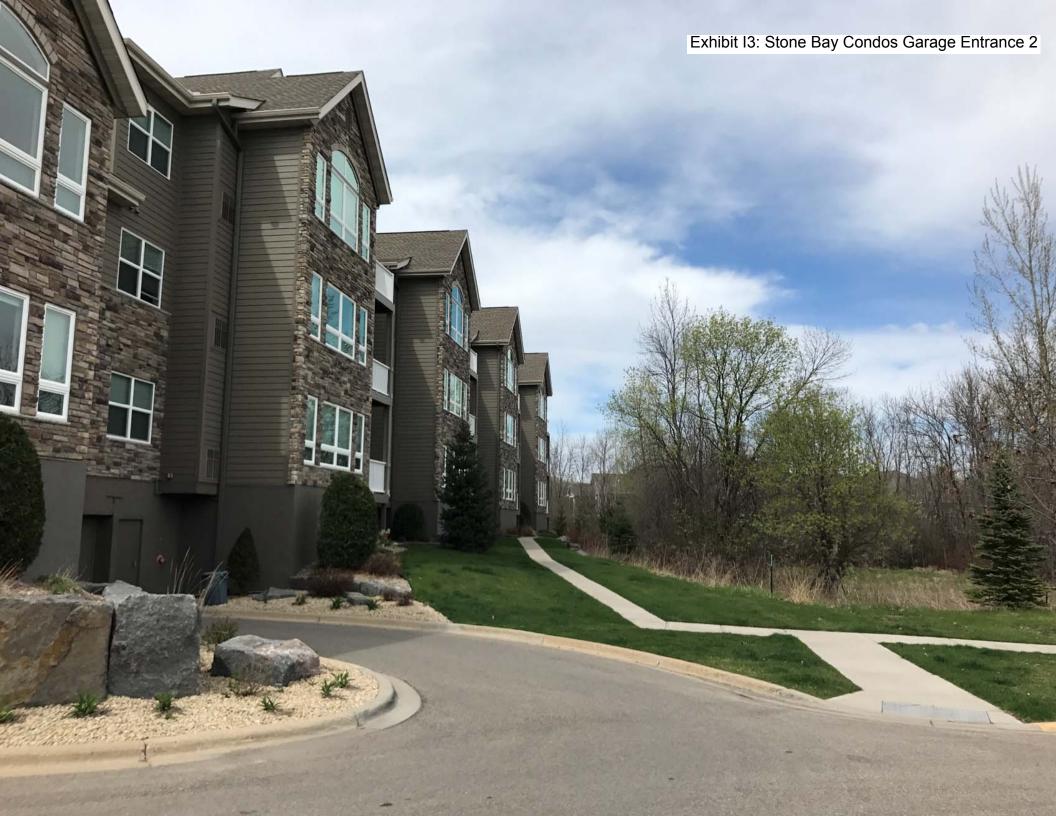

s

# CONTEXT MAP SECTIONC SHADINOOD ROAD Pond

Westwood

Multi-Disciplined
Surveying & Engineering

westwoodps.com

03.13.2017
0010413

2520 SHADYWOOD ROAD
ORONO, MN

# SECTION/ELEVATION A



\* Foreground trees depicted are actual tree height and type while background tree heights and types are based on aerial photography and subject to change



# SECTION/ELEVATION B



\* Foreground trees depicted are actual tree height and type while background tree heights and types are based on aerial photography and subject to change



# SECTION/ELEVATION C



\* Foreground trees depicted are actual tree height and type while background tree heights and types are based on aerial photography and subject to change



Orono, Minnesota









**ORONO WOODS SURROUNDING HOMES DISTANCES EXHIBIT** 













STONE BAY CONDOS SURROUNDING HOMES DISTANCES EXHIBIT

Orono, Minnesota

Project # 0010413.00 05/12/2017



Main (952) 937-5150 Fax (952) 937-5822

westwoodps.com (888) 937-5150

#### **MEMORANDUM**

Date: May 17, 2017

Re: 2520 Shadywood Rd., Orono, MN – Access Considerations

File R0010413.00

To: Tom Goodrum, Westwood

From: Steve Manhart, P.E. PTOE, PTP

Per your request, I have reviewed the access considerations for the proposed 40-unit apartment use at 2520 Shadywood Road in Orono. The following are some of my observations and reactions:

- The posted speed limit on Shadywood Road south of Shoreline Drive (Co. Rd. 15) is 40 mph.
- Shadywood Road is functionally classified as an "A-Minor Expander" roadway by the Metropolitan Council.
- The 2015 MnDOT Metro Traffic Volume Map do