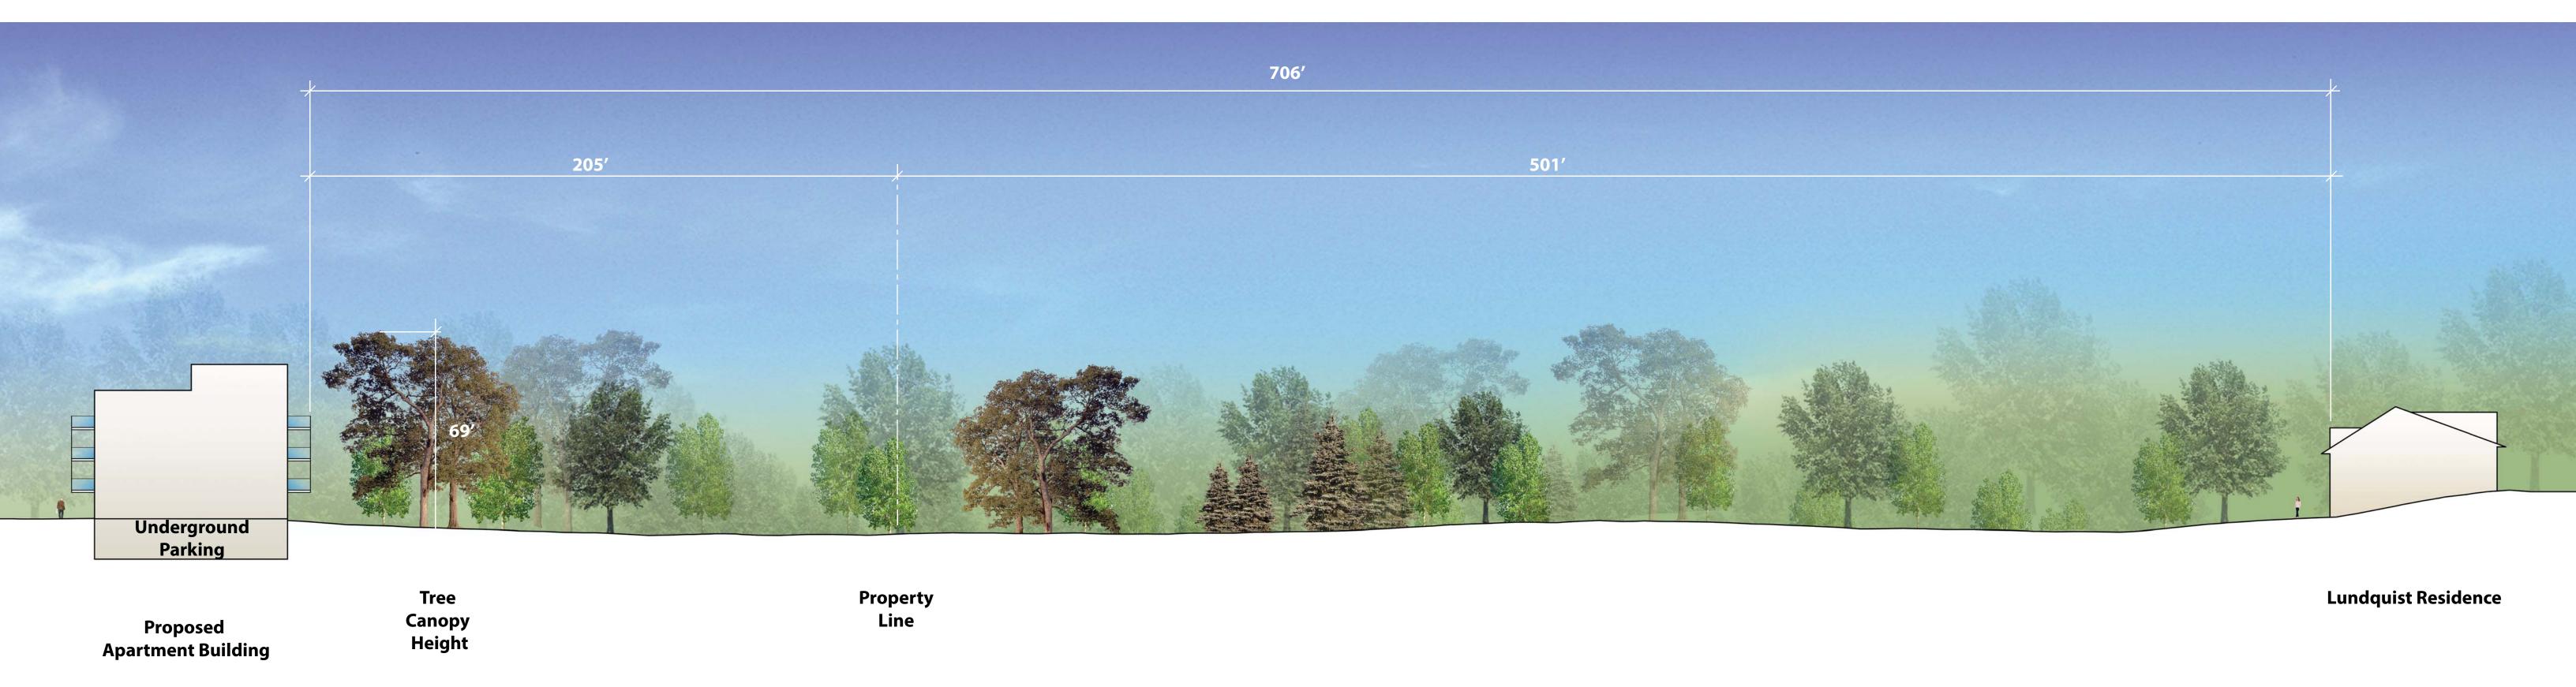

#### **APPENDIX LIST**

| A1. | PROPOSED SITE PLAN                   |
|-----|--------------------------------------|
| A2. | BUILDING RENDERINGS                  |
| A3. | BUILDING DIMENSIONS                  |
| A4. | BUILDING SECTION                     |
| B1. | NEIGHBORHOOD MEETING SUMMARY         |
| B2. | NEIGHBOR LETTER                      |
| В3. | NEIGHBORHOOD MEETING COMMENT CARDS   |
| B4. | NEIGHBORHOOD MEETING INVITATION LIST |
| C.  | CONTEXT MAP                          |
| D.  | SHERMAN SECION-ELEVATION             |
| E.  | LUNDQUIST SECTION-ELEVATION          |
| F.  | CODUTE SECTION-ELEVATION             |
| G.  | PERSPECTIVE                          |
| H1. | ORONO WOODS FRONT ENTRANCE           |
| H2. | ORONO WOODS REAR                     |
| H3. | ORONO WOODS GARAGE ENTRANCE          |
| H4. | ORONO WOODS DISTANCES TO HOMES       |
| l1. | STONE BAY CONDOS FRONT ENTRNACE      |
| 12. | STONE BAY CONDOS GARAGE ENTRANCE 1   |
| 13. | STONE BAY CONDOS GARAGE ENTRANCE 2   |
| 14. | STONE BAY CONDOS WETLAND VIEW        |
| 15. | STONE BAY CONDOS NEARBY RESIDENT     |
| 16. | STONE BAY CONDOS DISTANCES TO HOMES  |
| J.  | TRAFFIC REVIEW                       |