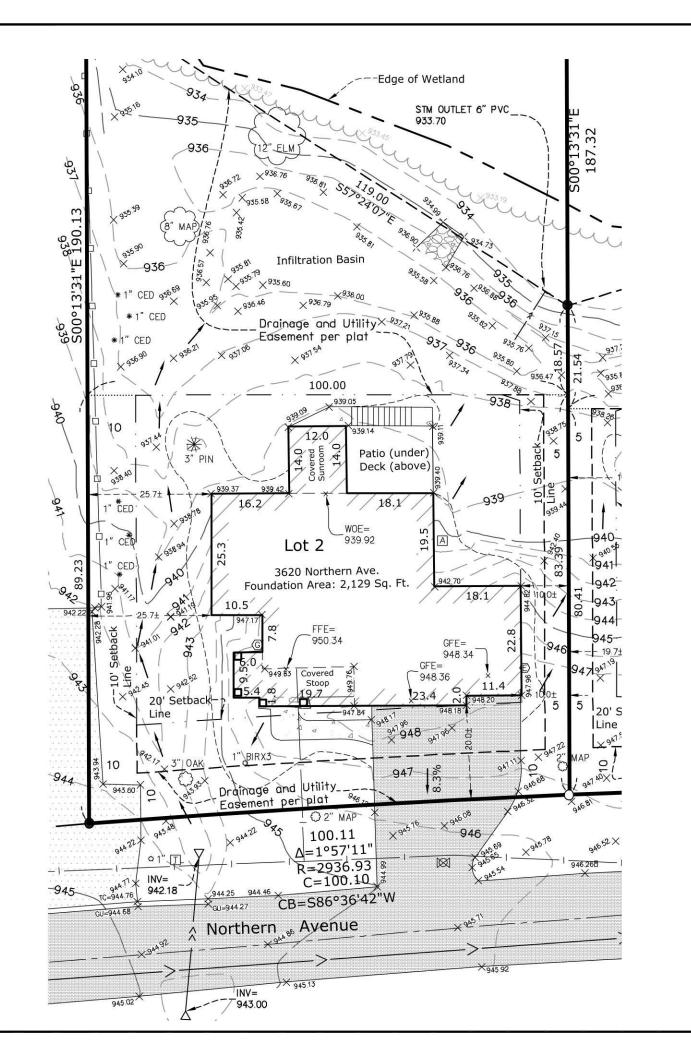

As Built Review Adam Edwards

07/27/2020

As-Built Approval Melanie Curtis

08/14/2020

DESCRIPTION OF PROPERTY SURVEYED

Lot 2, Block 1, BENNETTS NORTHERN WOODS, Hennepin County, Minnesota.

General Survey Notes

- 1. Bearings are based on the Hennepin County Coordinate System (1986 Adjustment).
- 2. Site Address: 3620 Northern Ave., Orono, MN 55391.
- 3. Elevations are based on the NGVD 29 Datum. Site Benchmark is the rim of a sanitary manhole located near the southeast corner of Lot 3, Block 1, of said BENNETTS NORTHERN WOODS. Elevation=951.1 feet.

## HARDCOVER CALCULATIONS:

## Structural Area = 2,504 Sq. Ft. 632 Sq. Ft. Driveway Area 107 Sq. Ft. 289 Sq. Ft. Patio/Deck Area = 1,135 Sq. Ft.

| Total Hardcover | = 4   | ,667 Sq. Ft |
|-----------------|-------|-------------|
| Lot Area        | = 40, | 192 Sq. Ft. |
| Coverage        | =     | 11.61%      |

## Not Included Neighboring Drive = 149 SQ. Ft. (West)

**As-Built** 2: Lot Woods, **Bennetts** 

AIR CONDITIONER

ELECTRIC MANHOLE

FLARED END SECTION

HANDICAP SYMBOL

BOLLARD

GAS VALVE

AS-BUILT SURVEY

File #: 19-001033

Permit #: RPS19-000099

Address: 3620 NORTHERN AVE

**Orono MN 55391** 

Description: New Construction Single Family Home to

be Constructed.

Document: 3620 Northern Ave, Orono-Bennets-Woods