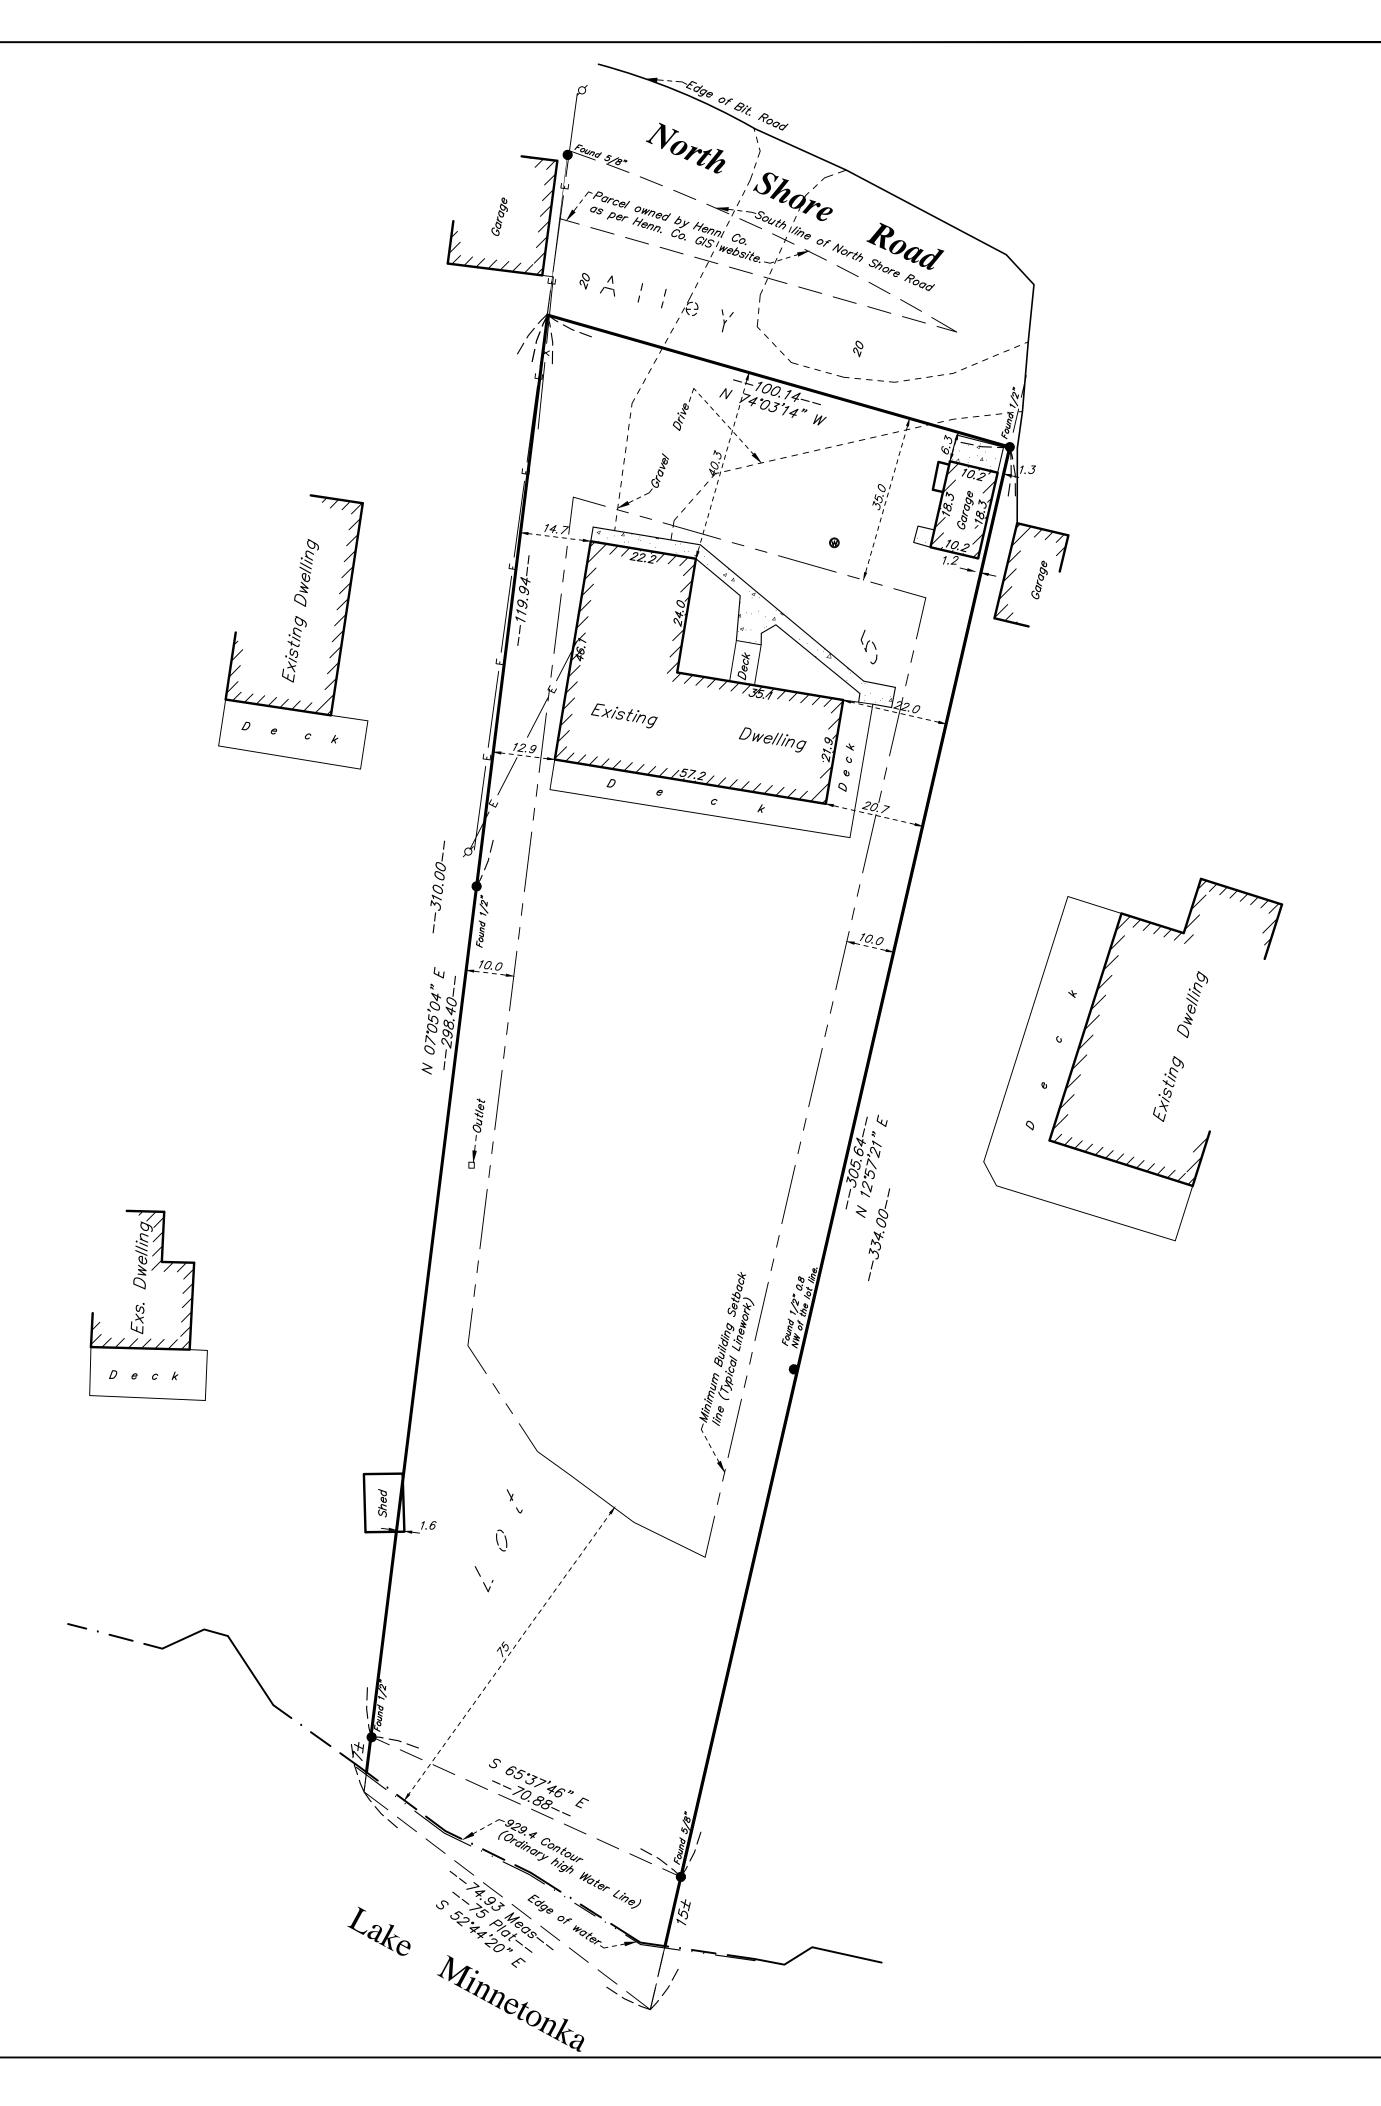

## LEGAL DESCRIPTION:

Lot Five (5) in Bergquist's Addition to Saga Hill, Hennepin County, Minnesota, according to the plat thereof on file or of record in the office of the Register of Deeds of Hennepin County, Minnesota.

## SCOPE OF WORK & LIMITATIONS:

- 1. Showing the length and direction of boundary lines of the legal description listed above. The scope of our services does not include determining what you own, which is a legal matter. Please check the legal description with your records or consult with competent legal counsel, if necessary, to make sure that it is correct and that any matters of record, such as easements, that you wish to be included on the survey have been shown.
- 2. Showing the location of observed existing improvements we deem necessary for the survey.
- Setting survey markers or verifying existing survey markers to establish the corners of the property.
  Note that all building dimensions and building tie dimensions to the property lines, are taken from the siding and or
- 5. As per the title commitment supplied to us, there appears to be a Warranty Deed recited by Doc. No. 3155838 that appears to include more property to the North. The title company chose not to insure this additional property so therefore we are not including it on our survey.
- 6. While we show the building setback lines per the City of Orono's web site, we suggest you show this survey to the appropriate city officials to be sure that the setback lines are shown correctly. Do this BEFORE you use this survey to design anything for this site.

# 42379

LICENSE NO.

JULY 12, 2016

DRAWING ORIENTATION & SCALE

CLIENT NAME / JOB ADDRESS

GREGGLARSEN

4465 NORTH SHORE DRIVE ORONO, MN

| DATE    | REVISION DESCRIPTION   |
|---------|------------------------|
| 7/19/16 | SHOW BUILDING SETBACKS |
|         |                        |
|         |                        |
|         |                        |
|         |                        |
|         |                        |
|         |                        |
|         |                        |
|         |                        |
|         |                        |

DATE SURVEYED: JULY 11, 2016

DATE DRAFTED: JULY 12, 2016

SHEET TITLE

EXISTING CONDITIONS SURVEY

DRAWING NUMBER

160578 TB REV 7-19

SHEET NUMBER

SHEET 1 OF 1